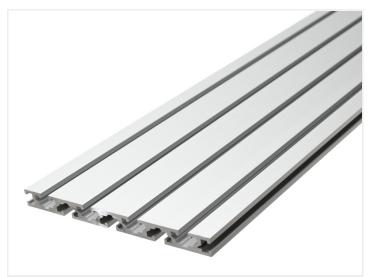

### Serie 30 - Profile - 180x15

Solid profile from anodized aluminum, intended to be used as a base plate, eg. in a CNC machine or similar. 1 and 2 meter.

Solid profile from anodized aluminum, intended to be used as a base plate, eg. in a CNC machine or similar. The large thickness prevents it from bending under stress.

There are 4 T-tracks on one side, and 3 T-tracks on the other. The tracks will be spaced evenly when you use the side with 4 tracks up against each other.