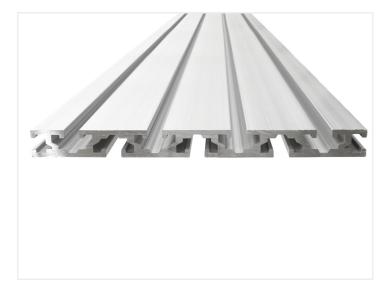

### Serie 30 - Profile - 180x15

Solid profile from anodized aluminum, intended to be used as a base plate, eg. in a CNC machine or similar. 1 and 2 meter.

Solid profile from anodized aluminum, intended to be used as a base plate, eg. in a CNC machine or similar. The large thickness prevents it from bending under stress.

There are 4 T-tracks on one side, and 3 T-tracks on the other. The tracks will be spaced evenly when you use the side with 4 tracks up against each other.

# Product pictures