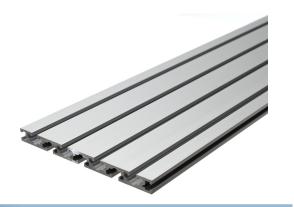

### Serie 30 - Profile - 180x15

Solid profile from anodized aluminum, intended to be used as a base plate, eg. in a CNC machine or similar. 1 and 2 meter.

Solid profile from anodized aluminum, intended to be used as a base plate, eg. in a CNC machine or similar. The large thickness prevents it from bending under stress.

There are 4 T-tracks on one side, and 3 T-tracks on the other. The tracks will be spaced evenly when you use the side with 4 tracks up against each other.