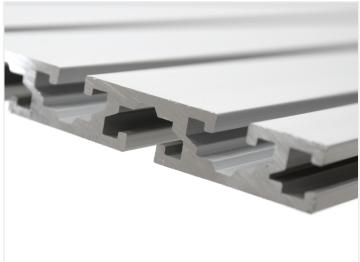

### Serie 30 - Profile - 180x15

Solid profile from anodized aluminum, intended to be used as a base plate, eg. in a CNC machine or similar. 1 and 2 meter.

Solid profile from anodized aluminum, intended to be used as a base plate, eg. in a CNC machine or similar. The large thickness prevents it from bending under stress.

There are 4 T-tracks on one side, and 3 T-tracks on the other. The tracks will be spaced evenly when you use the side with 4 tracks up against each other.

# Product pictures