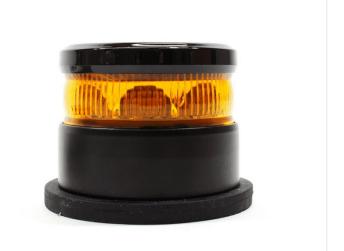

The 8 powerful 3W LEDs create a bright light, and the animated rotor-mode makes it look like a real rotor-beacon. There is also an SOS flash and mode for always on.

The lamp is made from impact-resistant polycarbonate lens and aluminium housing, while the rubber base has 6 strong magnets built in.