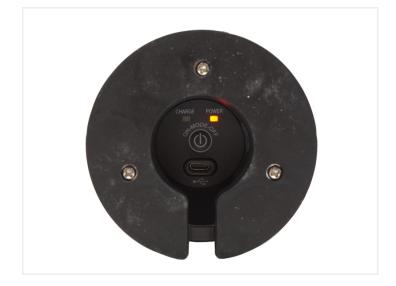

The beacon has a USB-plug in the bottom for charging, where the on/off switch is also placed. The rotorbeacon has a 9 hour operating time, and a charging time of 2 hours.

CHARGE indicator:

- Red: Charging in progress
- Green: Charging done

#### POWER:

- On: Full power
- Double blinking: 50% power
- Quick blinking: Low power, recharge

#### Modes:

- Rotor-beacon
- SOS flash
- Always on