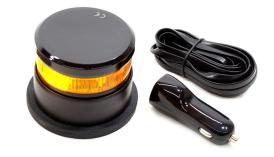

## Prostrobe - Micro Rotor

The smallest Prostrobe beacon, which is designed with a built-in battery and magnet base, perfect for temporary mounting.

The smallest Prostrobe beacon, which is designed with a built-in LiPo battery and magnet base, perfect for temporary mounting.

The beacon has a USB-plug in the bottom for charging, where the on/off switch is also placed. The rotorbeacon has a 9 hour operating time, and a charging time of 2 hours.

CHARGE indicator:

- Red: Charging in progress
- Green: Charging done