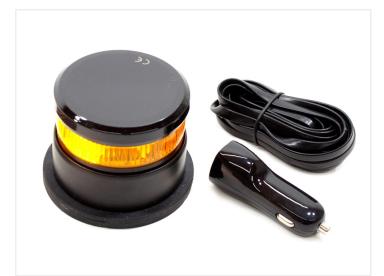

## Prostrobe - Micro Rotor

The smallest Prostrobe beacon, which is designed with a built-in battery and magnet base, perfect for temporary mounting.

The smallest Prostrobe beacon, which is designed with a built-in LiPo battery and magnet base, perfect for temporary mounting.

The beacon has a USB-plug in the bottom for charging, where the on/off switch is also placed. The rotorbeacon has a 9 hour operating time, and a charging time of 2 hours.

CHARGE indicator:

- Red: Charging in progress
- Green: Charging done