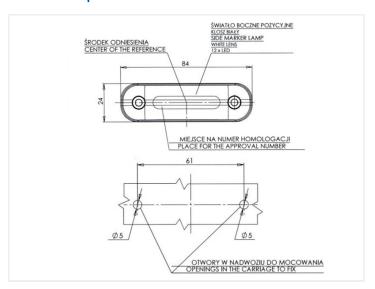

## WAS NEON LED markerlamp 12-24V

LED markerlamp by WAS with NEON-look, so that you do not see the individual LEDs, but gives a diffused light. Available with red, yellow and whte light.

LED marker lamps made by WAS with NEON-look, so that you do not see the individual LEDs, but gives a diffused light. The lamps can be used for side-marking and position-lights front and back.

It can be mounted with screws or bolts through the 5mm holes and can be used for both 12V and 24V.

All models are E-approved.

### **Specifications**

Voltage 12-24V

Consumption 12V / 24V 0,94W / 1,88W

Wirelength 22cm (LgY-S 0,75mm2)

#### Yellow

SKU 24605225 Dimensions: 25 x 84 x 24mm

#### Red

SKU 24605226 Dimensions: 25 x 84 x 24mm

### White

SKU 24605227 Dimensions: 25 x 84 x 24mm