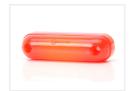

## WAS NEON LED markerlamp 12-24V

LED markerlamp by WAS with NEON-look, so that you do not see the individual LEDs, but gives a diffused light. Available with red, yellow and whte light.



LED marker lamps made by WAS with NEON-look, so that you do not see the individual LEDs, but gives a diffused light. The lamps can be used for side-marking and position-lights front and back.

It can be mounted with screws or bolts through the 5mm holes and can be used for both 12V and 24V.

All models are E-approved.

# matronics.11

Buy online at www.matronics.eu/24605225

### **Specifications**

Voltage 12-24V

Consumption 12V / 24V 0,94W / 1,88W

Wirelength 22cm (LgY-S 0,75mm2)

#### Product overview

#### Yellow



SKU 24605225 Dimensions: 25 x 84 x 24mm

#### Red



SKU 24605226 Dimensions: 25 x 84 x 24mm

### White



SKU 24605227 Dimensions: 25 x 84 x 24mm

# Product pictures