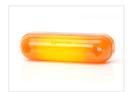

## WAS NEON LED markerlamp 12-24V

LED markerlamp by WAS with NEON-look, so that you do not see the individual LEDs, but gives a diffused light. Available with red, yellow and whte light.



LED marker lamps made by WAS with NEON-look, so that you do not see the individual LEDs, but gives a diffused light. The lamps can be used for side-marking and position-lights front and back.

It can be mounted with screws or bolts through the 5mm holes and can be used for both 12V and 24V.

All models are E-approved.

# matronics.11

Buy online at www.matronics.eu/24605225

### **Specifications**

Voltage 12-24V

Consumption 12V / 24V 0,94W / 1,88W

Wirelength 22cm (LgY-S 0,75mm2)

#### Product overview

#### Yellow



SKU 24605225 Dimensions: 25 x 84 x 24mm

#### Red



SKU 24605226 Dimensions: 25 x 84 x 24mm

### White



SKU 24605227 Dimensions: 25 x 84 x 24mm

# Product pictures