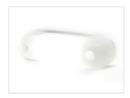

lamp 12-24V

LED markerlamp by WAS with NEON-look, so that you do not see the individual LEDs, but gives a diffused light. Available with red, yellow and whte light.



LED marker lamps made by WAS with NEON-look, so that you do not see the individual LEDs, but gives a diffused light. The lamps can be used for side-marking and position-lights front and back.

It can be mounted with screws or bolts through the 5mm holes and can be used for both 12V and 24V.

All models are E-approved.

# matronics.11

Buy online at www.matronics.eu/24605225

### **Specifications**

Voltage 12-24V

Consumption 12V / 24V 0,94W / 1,88W

Wirelength 22cm (LgY-S 0,75mm2)

#### Product overview

#### Yellow



SKU 24605225 Dimensions: 25 x 84 x 24mm

#### Red



SKU 24605226 Dimensions: 25 x 84 x 24mm

### White



SKU 24605227 Dimensions: 25 x 84 x 24mm

# Product pictures