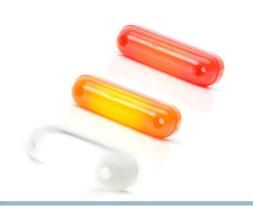

## WAS NEON LED markerlamp 12-24V

LED markerlamp by WAS with NEON-look, so that you do not see the individual LEDs, but gives a diffused light. Available with red, yellow and whte light.

LED marker lamps made by WAS with NEON-look, so that you do not see the individual LEDs, but gives a diffused light. The lamps can be used for side-marking and position-lights front and back.

It can be mounted with screws or bolts through the 5mm holes and can be used for both 12V and 24V.

All models are E-approved.

#### Product overview