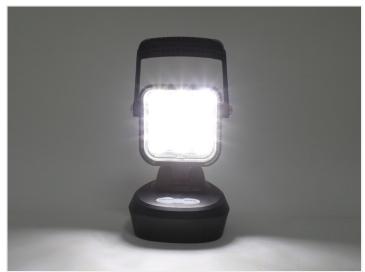

There are 4 functions to choose from:

- 100% white working-light
- 50% white working-light
- White SOS-flash
- Amber flash-light

The lamp remembers the functions you have chosen, so when you turn it off and back on, it will continue as the same before. You can choose between the 4 functions by pressing the mode-button and tun off and on by pressing the on/off button.