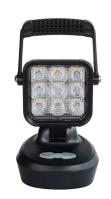

# Prostrobe - Rechargeable LED workinglamp with magnetfoot

Rechargeable LED work-lamp with 4 functions, magnet foot for mounting on any metal surface and a flexible head.

Rechargeable LED Work-lamp with 9 LEDs that with its many functions and magnet-foot can be used in the workshop under the lift, on a camping-trip, fishing-trip, on the construction-side, etc.

There are 4 functions to choose from:

- 100% white working-light
- 50% white working-light
- White SOS-flash
- Amber flash-light

The lamp remembers the functions you have chosen, so when you turn it off and back on, it will continue as the same before. You can choose between the 4 functions by pressing the mode-button and tun off and on by pressing the on/off button.

#### **Specifications**

Battery 2 x 18650 Lithium

LEDs 9 x 1W Lumen, effective 684lm Charging time 4h Operating time 4h