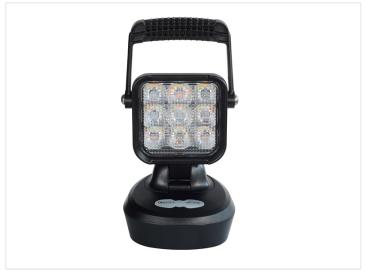

# Prostrobe - Rechargeable LED workinglamp with magnetfoot

Rechargeable LED work-lamp with 4 functions, magnet foot for mounting on any metal surface and a flexible head.

Rechargeable LED Work-lamp with 9 LEDs that with its many functions and magnet-foot can be used in the workshop under the lift, on a camping-trip, fishing-trip, on the construction-side, etc.

There are 4 functions to choose from:

- 100% white working-light
- 50% white working-light
- White SOS-flash
- Amber flash-light

The lamp remembers the functions you have chosen, so when you turn it off and back on, it will continue as the same before. You can choose between the 4 functions by pressing the mode-button and tun off and on by pressing the on/off button.

#### **Specifications**

Battery 2 x 18650 Lithium

LEDs 9 x 1W Lumen, effective 684lm Charging time 4h Operating time 4h