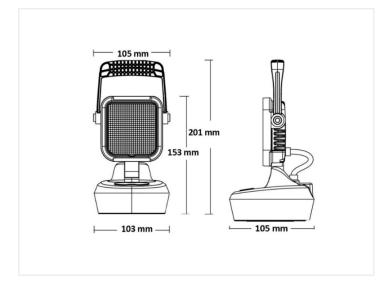

e same before. You can choose between the 4 functions by pressing the mode-button and tun off and on by pressing the on/off button.

The lamp can keep operating for 4 hours. Recharging takes also 4 hours. There are chargers included for both 230V and also a 12V charger with cigarplug. When charging the lamp the indicator lights up in red and when it is fully charged it turns to green.

The rechargeable 18650-batteries can easily be replaced if needed by removing the lower base with the included.

### matronics.

Buy online at www.matronics.eu/732000

#### **Specifications**

Battery 2 x 18650 Lithium

LEDs 9 x 1W Lumen, effective 684lm Charging time 4h Operating time 4h

#### Product overview

Prostrobe - Rechargeable LED workinglamp with magnetfoot



SKU 732000

## Product pictures