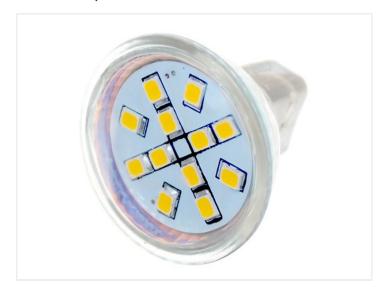

## Helios MRII LED Bulb, IO-3OV

MR11 LED bulb developed especially for use in cars, boats and trucks. Choose between white or colored models

MR11 LED bulb with a special driver that makes it possible to use these LED bulbs in boats and in vehicles where the voltage can be very fluctuating.

The LED bulb has the same shape as an MR11 halogen bulb, so it will be easy to replace the old bulbs. The light scattering is at 120 degrees, so you will experience a wider and even light rather than the old halogen bulbs.

#### Cool White 6000K

SKU 262031