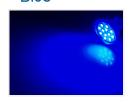

## Helios MRII LED Bulb, IO-3OV

MR11 LED bulb developed especially for use in cars, boats and trucks. Choose between white or colored models



MR11 LED bulb with a special driver that makes it possible to use these LED bulbs in boats and in vehicles where the voltage can be very fluctuating.

The LED bulb has the same shape as an MR11 halogen bulb, so it will be easy to replace the old bulbs. The light scattering is at 120 degrees, so you will experience a wider and even light rather than the old halogen bulbs.

We also sell suitable downlights for these bulbs in the case of a new construction.

# matronics.11

Buy online at www.matronics.eu/262030

### Product overview

#### Warm White 2800K



SKU 262030

Red



SKU 262032

#### Cool White 6000K



SKU 262031

#### Blue



SKU 262033

# Product pictures