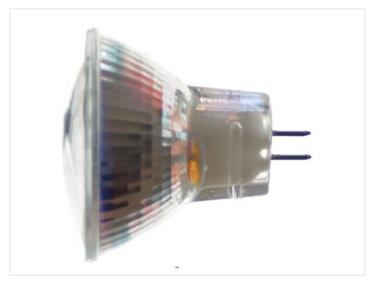

## Helios MRII LED Bulb, IO-3OV

MR11 LED bulb developed especially for use in cars, boats and trucks. Choose between white or colored models

MR11 LED bulb with a special driver that makes it possible to use these LED bulbs in boats and in vehicles where the voltage can be very fluctuating.

The LED bulb has the same shape as an MR11 halogen bulb, so it will be easy to replace the old bulbs. The light scattering is at 120 degrees, so you will experience a wider and even light rather than the old halogen bulbs.

# Product pictures