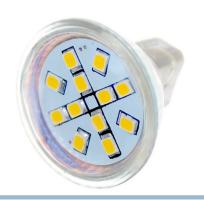

## Helios MRII LED Bulb, IO-3OV

MR11 LED bulb developed especially for use in cars, boats and trucks. Choose between white or colored models

MR11 LED bulb with a special driver that makes it possible to use these LED bulbs in boats and in vehicles where the voltage can be very fluctuating.

The LED bulb has the same shape as an MR11 halogen bulb, so it will be easy to replace the old bulbs. The light scattering is at 120 degrees, so you will experience a wider and even light rather than the old halogen bulbs.

#### Warm White 2800K

SKU 262030

Red

SKU 262032