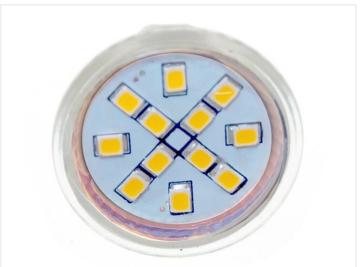

## Helios MRII LED Bulb, IO-3OV

MR11 LED bulb developed especially for use in cars, boats and trucks. Choose between white or colored models

MR11 LED bulb with a special driver that makes it possible to use these LED bulbs in boats and in vehicles where the voltage can be very fluctuating.

The LED bulb has the same shape as an MR11 halogen bulb, so it will be easy to replace the old bulbs. The light scattering is at 120 degrees, so you will experience a wider and even light rather than the old halogen bulbs.

# Product pictures