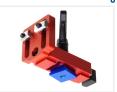

## T-track guide-rail system - Stop for fence profile

Sliding stop for the fence profile, that fits into the standard profile. Used for setting up and fastening the fence profile. Two models.

Sliding stop for the fence profile, that fits into the standard profile. Used for setting up and fastening the fence profile. Sliding nuts for the standard profile and the fence profile are included, as is a knob for fastening in the standard profile.

### For measuring profile

SKU A800409