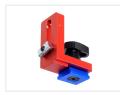

## T-track guide-rail system - Stop for fence profile

Sliding stop for the fence profile, that fits into the standard profile. Used for setting up and fastening the fence profile. Two models.

Sliding stop for the fence profile, that fits into the standard profile. Used for setting up and fastening the fence profile. Sliding nuts for the standard profile and the fence profile are included, as is a knob for fastening in the standard profile.

#### Standard

SKU A800407