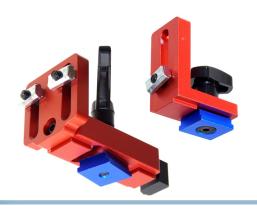

## T-track guide-rail system - Stop for fence profile

Sliding stop for the fence profile, that fits into the standard profile. Used for setting up and fastening the fence profile. Two models.

Sliding stop for the fence profile, that fits into the standard profile. Used for setting up and fastening the fence profile. Sliding nuts for the standard profile and the fence profile are included, as is a knob for fastening in the standard profile.

The model for the profile with measuring tape has a larger handle, and an indicator on the back to read the position on the measuring profile.