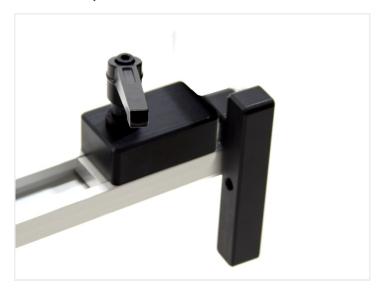

## T-track guide-rail system - Tiltable end stop

End stop that fits into the standard profile. Can be used for making an adjustable end stop for a circular saw or similar.

End stop that fits into the standard profile, where it can be securely fastened with the locking handle.

There is a sliding nut in the bottom, and an edge in the bottom of the end stop that ensures it stays in the track of the profile. It can also be used on one side of the profile with measuring tape, but it will not be possible to move completely up.

It can be used for making an adjustable end stop for a circular saw or similar.