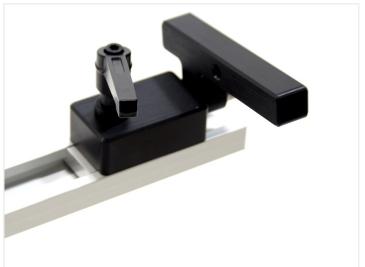

## T-track guide-rail system - Tiltable end stop

End stop that fits into the standard profile. Can be used for making an adjustable end stop for a circular saw or similar.

End stop that fits into the standard profile, where it can be securely fastened with the locking handle.

There is a sliding nut in the bottom, and an edge in the bottom of the end stop that ensures it stays in the track of the profile. It can also be used on one side of the profile with measuring tape, but it will not be possible to move completely up.

It can be used for making an adjustable end stop for a circular saw or similar.