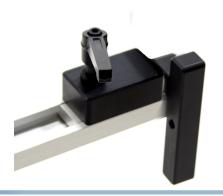

## T-track guide-rail system - Tiltable end stop

End stop that fits into the standard profile. Can be used for making an adjustable end stop for a circular saw or similar.

End stop that fits into the standard profile, where it can be securely fastened with the locking handle.

There is a sliding nut in the bottom, and an edge in the bottom of the end stop that ensures it stays in the track of the profile. It can also be used on one side of the profile with measuring tape, but it will not be possible to move completely up.

It can be used for making an adjustable end stop for a circular saw or similar.