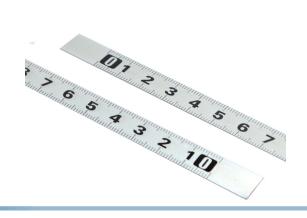

# T-track guide-rail system - Measuring tape

Double adhesive tape in metal, that can be used for measuring fixtures / setups and parts.

Double adhesive tape in metal, that can be used for measuring fixtures / setups and parts.

Availabe in various lengths and models. You should pick carefully if you want Left-Right or Right-Left tapes, as it depends on how you want to mount and use them,

Right-Left:

10-9-8-7-6-5-4-3-2-1

Left-Right:

1-2-3-4-5-6-7-8-9-10

#### Two-sided

The two.sided model has numbers on both sides, and is this both left and right-sided.