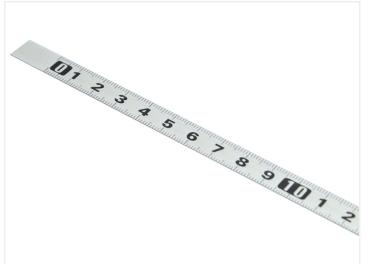

Availabe in various lengths and models. You should pick carefully if you want Left-Right or Right-Left tapes, as it depends on how you want to mount and use them,

Right-Left:

10-9-8-7-6-5-4-3-2-1

Left-Right:

1-2-3-4-5-6-7-8-9-10