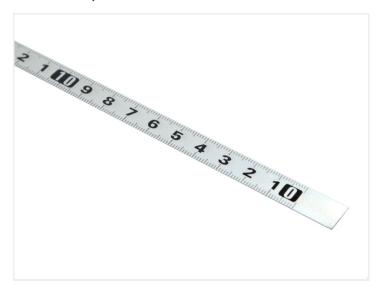

Availabe in various lengths and models. You should pick carefully if you want Left-Right or Right-Left tapes, as it depends on how you want to mount and use them,

Right-Left:

10-9-8-7-6-5-4-3-2-1

Left-Right: