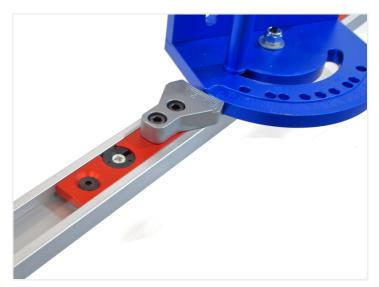

## T-track guide-rail system - Slider with angle

Slider with adjustable angle, intended to be used with the fence profile. Can be used for adjustable sled for table saw and similar.

Slider with adjustable angle, intended to be used with the fence profile. Can be used for an adjustable sled for a table saw and similar. The angle is easily readable and can be locked using the knurled knob.

The slider has built-in adjustments to reduce backlash.

It can only be pushed in from the end of the profiles, but you can easily remove the locks from the bottom, so it can be placed in to the track from above.