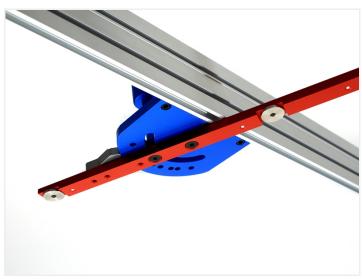

The slider has built-in adjustments to reduce backlash.

It can only be pushed in from the end of the profiles, but you can easily remove the locks from the bottom, so it can be placed in to the track from above.