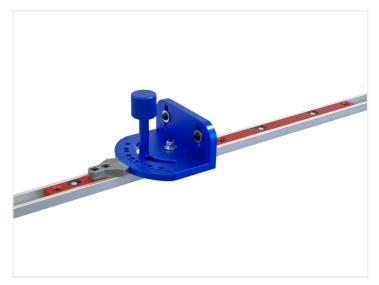

## T-track guide-rail system - Slider with angle

Slider with adjustable angle, intended to be used with the fence profile. Can be used for adjustable sled for table saw and similar.

Slider with adjustable angle, intended to be used with the fence profile. Can be used for an adjustable sled for a table saw and similar. The angle is easily readable and can be locked using the knurled knob.

The slider has built-in adjustments to reduce backlash.

It can only be pushed in from the end of the profiles, but you can easily remove the locks from the bottom, so it can be placed in to the track from above.