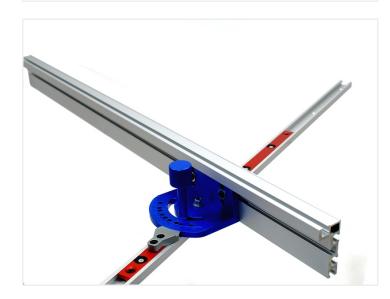

The slider has built-in adjustments to reduce backlash.

It can only be pushed in from the end of the profiles, but you can easily remove the locks from the bottom, so it can be placed in to the track from above.