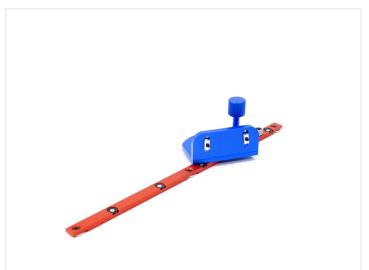

## T-track guide-rail system - Slider with angle

Slider with adjustable angle, intended to be used with the fence profile. Can be used for adjustable sled for table saw and similar.

Slider with adjustable angle, intended to be used with the fence profile. Can be used for an adjustable sled for a table saw and similar. The angle is easily readable and can be locked using the knurled knob.

The slider has built-in adjustments to reduce backlash.

It can only be pushed in from the end of the profiles, but you can easily remove the locks from the bottom, so it can be placed in to the track from above.