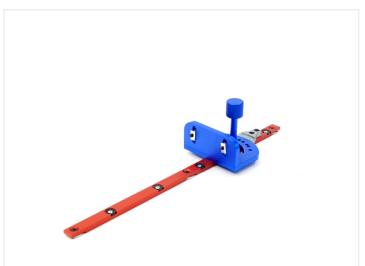

## T-track guide-rail system - Slider with angle

Slider with adjustable angle, intended to be used with the fence profile. Can be used for adjustable sled for table saw and similar.

Slider with adjustable angle, intended to be used with the fence profile. Can be used for an adjustable sled for a table saw and similar. The angle is easily readable and can be locked using the knurled knob.