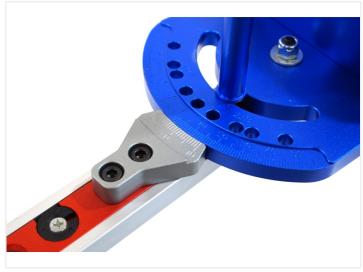

## T-track guide-rail system - Slider with angle

Slider with adjustable angle, intended to be used with the fence profile. Can be used for adjustable sled for table saw and similar.

Slider with adjustable angle, intended to be used with the fence profile. Can be used for an adjustable sled for a table saw and similar. The angle is easily readable and can be locked using the knurled knob.

The slider has built-in adjustments to reduce backlash.

It can only be pushed in from the end of the profiles, but you can easily remove the locks from the bottom, so it can be placed in to the track from above.