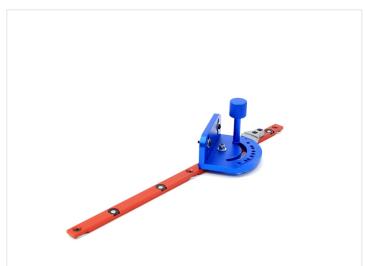

## T-track guide-rail system - Slider with angle

Slider with adjustable angle, intended to be used with the fence profile. Can be used for adjustable sled for table saw and similar.

Slider with adjustable angle, intended to be used with the fence profile. Can be used for an adjustable sled for a table saw and similar. The angle is easily readable and can be locked using the knurled knob.