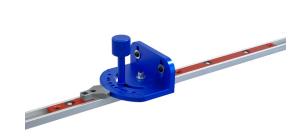

## T-track guide-rail system - Slider with angle

Slider with adjustable angle, intended to be used with the fence profile. Can be used for adjustable sled for table saw and similar.

Slider with adjustable angle, intended to be used with the fence profile. Can be used for an adjustable sled for a table saw and similar. The angle is easily readable and can be locked using the knurled knob.

The slider has built-in adjustments to reduce backlash.

It can only be pushed in from the end of the profiles, but you can easily remove the locks from the bottom, so it can be placed in to the track from above.