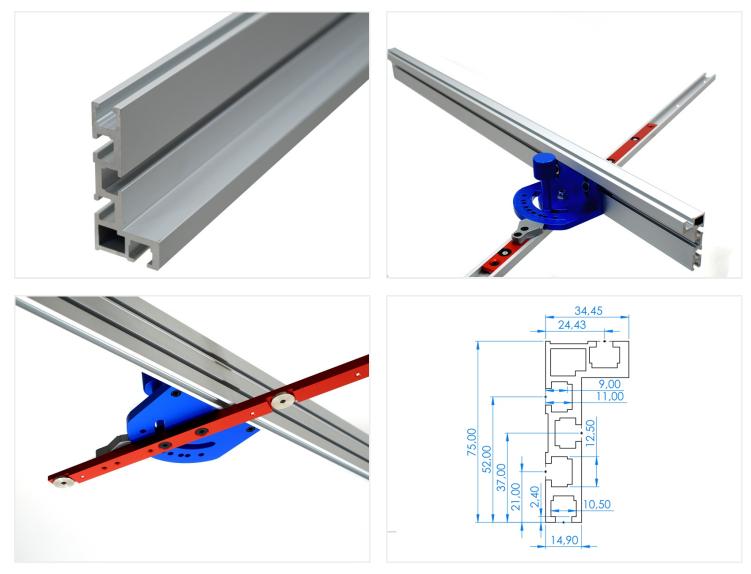

### T-track guide-rail system - Fence profile

Fence profile that fits with the fence bracket, and glider with adjustable angle. Used for positioning and moving parts in the machine.

Fence profile that fits with the fence bracket, and glider with adjustable angle. Used for positioning and moving parts in the machine. In a table saw this would be used for the sled, and in a router, this would line up the parts being fed through.

The tracks in the profile only fit the fence bracket and the sliding adjustable angle.

#### **IOOcm**

SKU A800103-1 Dimensions: 75 x 1000 x 34.5mm