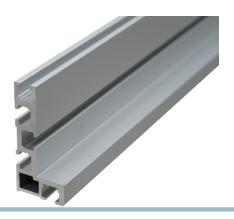

### T-track guide-rail system - Fence profile

Fence profile that fits with the fence bracket, and glider with adjustable angle. Used for positioning and moving parts in the machine.

Fence profile that fits with the fence bracket, and glider with adjustable angle. Used for positioning and moving parts in the machine. In a table saw this would be used for the sled, and in a router, this would line up the parts being fed through.

The tracks in the profile only fit the fence bracket and the sliding adjustable angle.