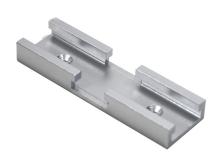

## T-track guide-rail system - Profile, Cross

Profile-element for making a cross with the profiles. The cutout in the middle fits the track in the profiles.

Profile-element for making a cross with the profiles. The cutout in the middle fits the track in the profiles.

matronics.11

Buy online at <a href="https://www.matronics.eu/A800101-X">www.matronics.eu/A800101-X</a>

It is an advantage to insert a glider into the cross before mounting it so that you are sure the track aligns with the cutout.