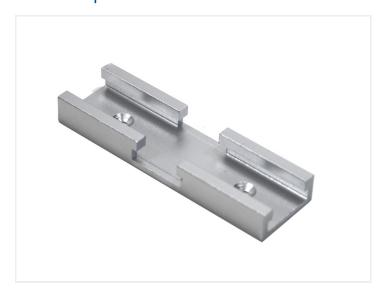

## T-track guide-rail system - Profile, Cross

Profile-element for making a cross with the profiles. The cutout in the middle fits the track in the profiles.

Profile-element for making a cross with the profiles. The cutout in the middle fits the track in the profiles.

matronics.11

Buy online at <a href="https://www.matronics.eu/A800101-X">www.matronics.eu/A800101-X</a>

It is an advantage to insert a glider into the cross before mounting it so that you are sure the track aligns with the cutout.