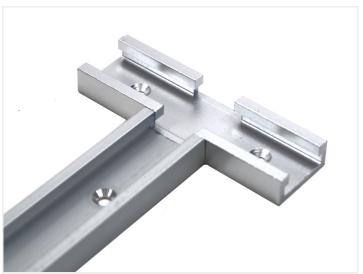

## T-track guide-rail system - Profile, Cross

Profile-element for making a cross with the profiles. The cutout in the middle fits the track in the profiles.

Profile-element for making a cross with the profiles. The cutout in the middle fits the track in the profiles.

matronics.11

Buy online at <a href="https://www.matronics.eu/A800101-X">www.matronics.eu/A800101-X</a>

It is an advantage to insert a glider into the cross before mounting it so that you are sure the track aligns with the cutout.