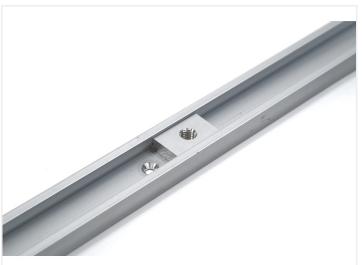

The profile is available in 199, 200 and 300 cm lengths without holes, while the 1 meter is also available predrilled and countersunk holes for easy mounting.

The profile is very robust an durable, and the surface is anodized.

## With holes, 99cm

SKU A800100-1 Dimensions: 12.8 x 1000 x 30mm