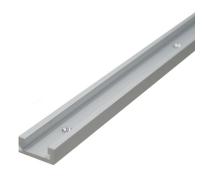

### T-track guide-rail system - Profile

Standard profile in our T-track system, that fits the sliders and t-nuts from the same system.  $30 \times 12.8 \text{mm}$  op til 3 meter.

Standard profile in our T-track system, that fits the sliders and t-nuts from the same system. The profile-dimensions are  $30 \times 12.8 \text{mm}$  with 19.3mm track width.

The profile is available in 199, 200 and 300 cm lengths without holes, while the 1 meter is also available predrilled and countersunk holes for easy mounting.

The profile is very robust an durable, and the surface is anodized.

## With holes, 99cm

SKU A800100-1 Dimensions: 12.8 x 1000 x 30mm