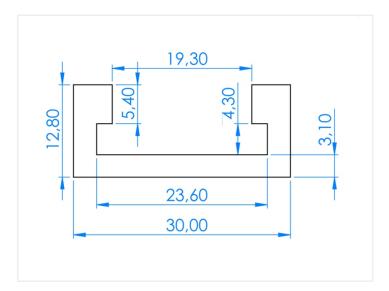

### T-track guide-rail system - Profile

Standard profile in our T-track system, that fits the sliders and t-nuts from the same system.  $30 \times 12.8 \text{mm}$  op til 3 meter.

Standard profile in our T-track system, that fits the sliders and t-nuts from the same system. The profile-dimensions are  $30 \times 12.8 \text{mm}$  with 19.3mm track width.