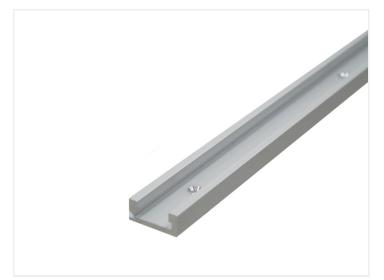

### T-track guide-rail system - Profile

Standard profile in our T-track system, that fits the sliders and t-nuts from the same system.  $30 \times 12.8 \text{mm}$  op til 3 meter.

Standard profile in our T-track system, that fits the sliders and t-nuts from the same system. The profile-dimensions are  $30 \times 12.8 \text{mm}$  with 19.3mm track width.

The profile is available in 199, 200 and 300 cm lengths without holes, while the 1 meter is also available predrilled and countersunk holes for easy mounting.

The profile is very robust an durable, and the surface is anodized.

## With holes, 99cm

SKU A800100-1 Dimensions: 12.8 x 1000 x 30mm