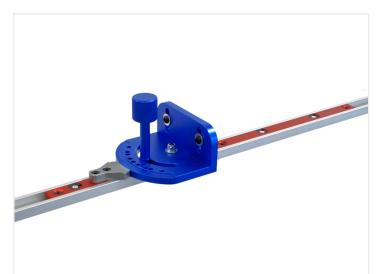

### T-track guide-rail system - Profile

Standard profile in our T-track system, that fits the sliders and t-nuts from the same system.  $30 \times 12.8 \text{mm}$  op til 3 meter.

Standard profile in our T-track system, that fits the sliders and t-nuts from the same system. The profile-dimensions are  $30 \times 12.8 \text{mm}$  with 19.3mm track width.

The profile is quickly cut to length with a circular saw. You can easily drill and countersink holes in the aluminum.