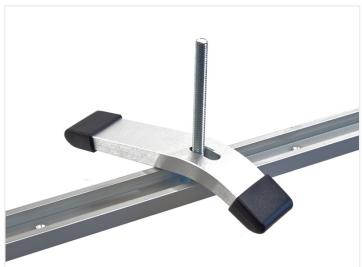

### T-track guide-rail system - Profile

Standard profile in our T-track system, that fits the sliders and t-nuts from the same system.  $30 \times 12.8 \text{mm}$  op til 3 meter.

Standard profile in our T-track system, that fits the sliders and t-nuts from the same system. The profile-dimensions are  $30 \times 12.8 \text{mm}$  with 19.3mm track width.

The profile is quickly cut to length with a circular saw. You can easily drill and countersink holes in the aluminum.