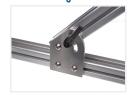

They can be used for fixed, adjustable, and movable joints, depending on the accessories you use. The holes and slots are for 6mm bolts. Locking handles are an obvious choice in the slot if you want an adjustable joint.