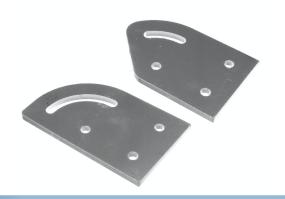

### Serie 30 - Flat bracket - Rotatable

Smart 6mm brackets for series 30 profiles, that are rotatable 45 or 90 degrees. They can be used for fixed, adjustable, and movable joints.

Smart brackets made of solid36mm aluminium, that are rotatable 45 or 90 degrees.

They can be used for fixed, adjustable, and movable joints, depending on the accessories you use. The holes and slots are for 6mm bolts. Locking handles are an obvious choice in the slot if you want an adjustable joint.