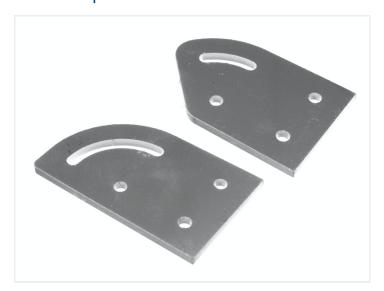

### Serie 30 - Flat bracket - Rotatable

Smart 6mm brackets for series 30 profiles, that are rotatable 45 or 90 degrees. They can be used for fixed, adjustable, and movable joints.

Smart brackets made of solid36mm aluminium, that are rotatable 45 or 90 degrees.

They can be used for fixed, adjustable, and movable joints, depending on the accessories you use. The holes and slots are for 6mm bolts. Locking handles are an obvious choice in the slot if you want an adjustable joint.