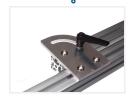

They can be used for fixed, adjustable, and movable joints, depending on the accessories you use. The holes and slots are for 6mm bolts. Locking handles are an obvious choice in the slot if you want an adjustable joint.