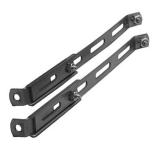

## 2 pcs Hella Universalbracket for drivinglights

Can be used for stabilizing of the driving lights to reduce shaking.

Universal bracket for mounting between the rear housing of the lamp and the vehicle so that shakes do not propagate in the driving lights. Typically used when the driving lights are mounted on a soft surface such as fiberglass spoilers and plastic bumpers. Then there may be a risk of the lamps will be tilting / shaking while driving, with the result that the light will vibrate up and down on the horizon.

Hella 8HG 116 741-801

On most Hella lamps you will have to make a hole in the rear lamphouse, while most of our other round LED headlights are prepared with an extra screw / bolt that is ready for mounting.

## Product overview

2 pcs Hella Universalbracket for drivinglights