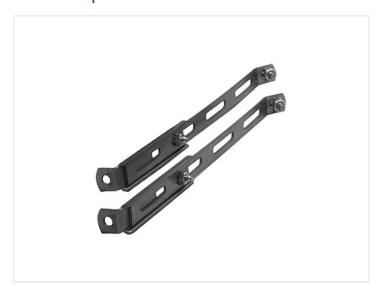

## 2 pcs Hella Universalbracket for drivinglights

Can be used for stabilizing of the driving lights to reduce shaking.

Universal bracket for mounting between the rear housing of the lamp and the vehicle so that shakes do not propagate in the driving lights. Typically used when the driving lights are mounted on a soft surface such as fiberglass spoilers and plastic bumpers. Then there may be a risk of the lamps will be tilting / shaking while driving, with the result that the light will vibrate up and down on the horizon.

Hella 8HG 116 741-801

On most Hella lamps you will have to make a hole in the rear lamphouse, while most of our other round LED headlights are prepared with an extra screw / bolt that is ready for mounting.

## Product overview

2 pcs Hella Universalbracket for drivinglights