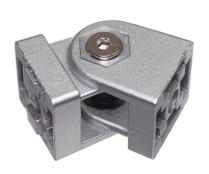

# Serie 30 - Arm

Tiltable arm for series 30 profiles. Can be mounted on the side or in the end of the profiles.

Tiltable arm for series 30 profiles. The arms an be mounted on the side or at the end of the profiles. There are locking taps included, that fit in to the ends of the arms, så that they are locking in to the tracks of the profile, or in the ends

key. If you want an arm that is easy to adjust, you can buy the model with

ends.

The position of the arm can be locked by fastening the bolt with an unbrako

Thickness at mounting point: 7.5mm

### Complete arm

SKU A300410 Dimensions: 30 x 49 x 30mm