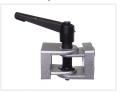

key. If you want an arm that is easy to adjust, you can buy the model with

ends.

The position of the arm can be locked by fastening the bolt with an unbrako

Thickness at mounting point: 7.5mm

#### Product overview

locking hande.

## Complete arm with handle

SKU A300409 Dimensions: 49 x 30 x 30mm