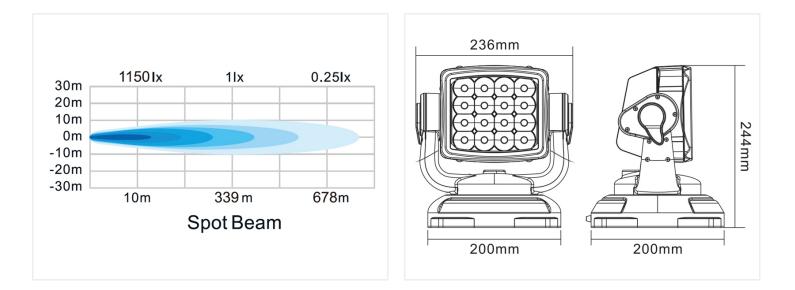

h a powerful light beam that can be seen on long distances.

The LED lamp has a powerful magnet-foot, that can hold on all metal surfaces. The lamp is NOT approved for use on public roads.

# matronics

Buy online at <u>www.matronics.eu/24606282-B</u>

#### Specifications

| LEDs             | 16 x 5W CREE LED |
|------------------|------------------|
| Lumen            | 6720             |
| Voltage          | 10-30V DC        |
| Colortemperature | 6000K            |
| Work temperature | -20°C to +50°C   |
| Consumtion (12V) | 4,75A            |
| Consumtion (24V) | 2,37A            |
| Weight           | 4,4kg            |
|                  |                  |

#### Product overview

### 80W LED Searchlamp 10-30V



SKU 24606282-B Dimensions: 200 x 244 x 236mm

## Product pictures