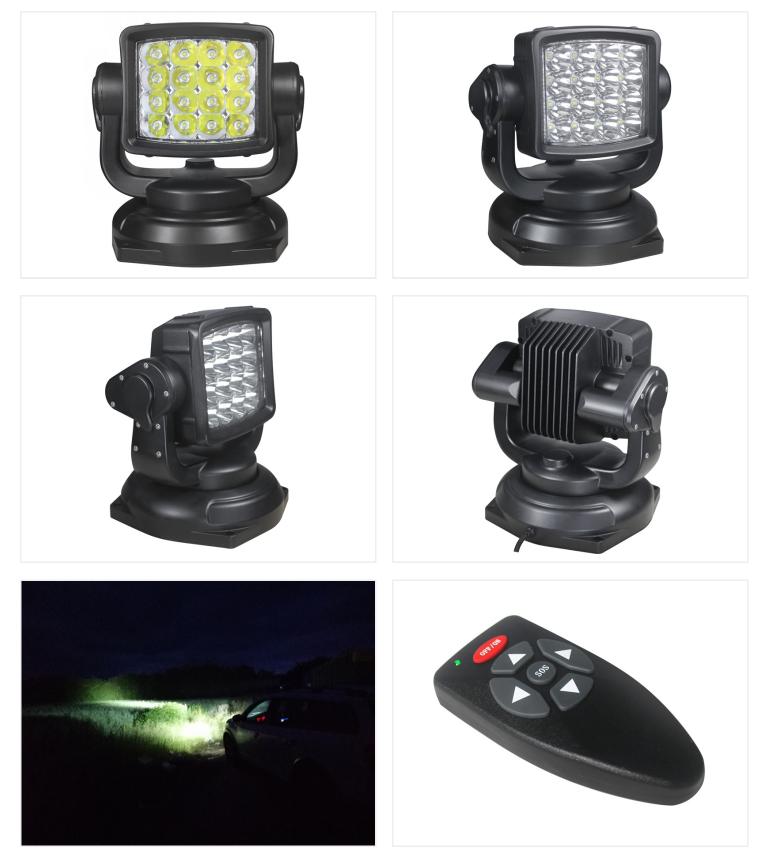

### 80W LED Searchlamp 10-30V

Remote-controlled 80W LED search lamp with magnet foot. Available as spotversion with a powerful and long light beam.

Very powerful 80W LED search-lamp that can be remote-controlled with the equipped remote-controller. The LED lamp can go up, down, to the right and to the left. available as a spot-version with a powerful light beam that can be seen on long distances.

The LED lamp has a powerful magnet-foot, that can hold on all metal surfaces. The lamp is NOT approved for use on public roads.