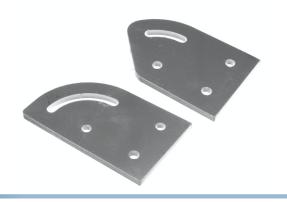

#### Serie 40 - Flat bracket - Rotatable

Smart 6mm brackets, that are rotatable 45 or 90 degrees. They can be used for fixed, adjustable, and movable joints.

Smart brackets made of solid 6mm aluminium, that are rotatable 45 or 90 degrees. They can be used for fixed, adjustable, and movable joints, depending on the accessories you use. The holes and slots are for 8mm bolts. Locking handles are an obvious choice in the slot if you want an adjustable joint.