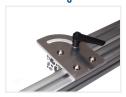

#### Serie 40 - Flat bracket - Rotatable

Smart 6mm brackets, that are rotatable 45 or 90 degrees. They can be used for fixed, adjustable, and movable joints.

Smart brackets made of solid 6mm aluminium, that are rotatable 45 or 90 degrees. They can be used for fixed, adjustable, and movable joints, depending on the accessories you use. The holes and slots are for 8mm bolts. Locking handles are an obvious choice in the slot if you want an adjustable joint.