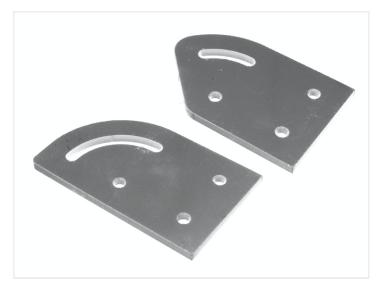

#### Serie 40 - Flat bracket - Rotatable

Smart 6mm brackets, that are rotatable 45 or 90 degrees. They can be used for fixed, adjustable, and movable joints.

Smart brackets made of solid 6mm aluminium, that are rotatable 45 or 90 degrees. They can be used for fixed, adjustable, and movable joints, depending on the accessories you use. The holes and slots are for 8mm bolts. Locking handles are an obvious choice in the slot if you want an adjustable joint.