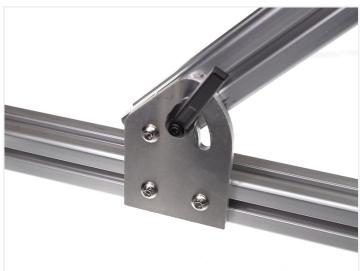

#### Serie 40 - Flat bracket - Rotatable

Smart 6mm brackets, that are rotatable 45 or 90 degrees. They can be used for fixed, adjustable, and movable joints.

Smart brackets made of solid 6mm aluminium, that are rotatable 45 or 90 degrees. They can be used for fixed, adjustable, and movable joints, depending on the accessories you use. The holes and slots are for 8mm bolts. Locking handles are an obvious choice in the slot if you want an adjustable joint.

# Product pictures