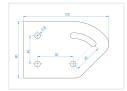

#### Serie 40 - Flat bracket - Rotatable

Smart 6mm brackets, that are rotatable 45 or 90 degrees. They can be used for fixed, adjustable, and movable joints.

Smart brackets made of solid 6mm aluminium, that are rotatable 45 or 90 degrees. They can be used for fixed, adjustable, and movable joints, depending on the accessories you use. The holes and slots are for 8mm bolts. Locking handles are an obvious choice in the slot if you want an adjustable joint.