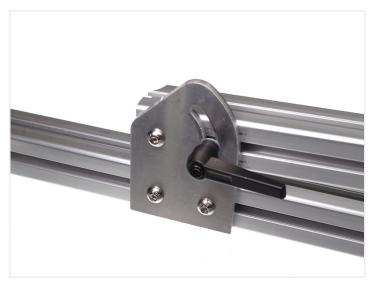

#### Serie 40 - Flat bracket - Rotatable

Smart 6mm brackets, that are rotatable 45 or 90 degrees. They can be used for fixed, adjustable, and movable joints.

Smart brackets made of solid 6mm aluminium, that are rotatable 45 or 90 degrees. They can be used for fixed, adjustable, and movable joints, depending on the accessories you use. The holes and slots are for 8mm bolts. Locking handles are an obvious choice in the slot if you want an adjustable joint.

# Product pictures