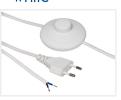

## Cable with 23OV plug and foot switch, 2m

Standard foot switch with 1 meter cable in and out, 230V plug on the input. Can be used for lamps and similar. Max 100W.



Standard foot switch with 1 meter cable in and out, 230V plug on the input. Can be used for lamps and similar.

Notice that the max consumption is 100W. The switch is primarily intended for tasks with low power, such as lamps.

# matronics.11

Buy online at <a href="https://www.matronics.eu/611073">www.matronics.eu/611073</a>

## **Specifications**

Max power 100W Voltage 230V

Cable 2x 0,75mm<sup>2</sup>

## Product overview

#### Black



SKU 611073

#### White



SKU 611072