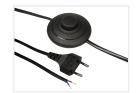

## Cable with 23OV plug and foot switch, 2m

Standard foot switch with 1 meter cable in and out, 230V plug on the input. Can be used for lamps and similar. Max 100W.



Standard foot switch with 1 meter cable in and out, 230V plug on the input. Can be used for lamps and similar.

Notice that the max consumption is 100W. The switch is primarily intended for tasks with low power, such as lamps.

# matronics.11

Buy online at <a href="https://www.matronics.eu/611073">www.matronics.eu/611073</a>

## **Specifications**

Max power 100W Voltage 230V

Cable 2x 0,75mm<sup>2</sup>

## Product overview

#### Black



SKU 611073

#### White



SKU 611072