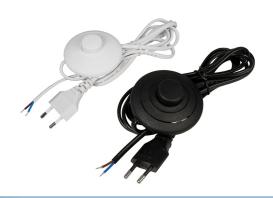

## Cable with 23OV plug and foot switch, 2m

Standard foot switch with 1 meter cable in and out, 230V plug on the input. Can be used for lamps and similar. Max 100W.

Standard foot switch with 1 meter cable in and out, 230V plug on the input. Can be used for lamps and similar.

#### Black

SKU 611073

#### White

SKU 611072