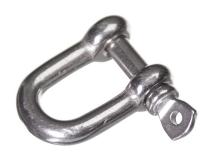

## Dee shackle - 4mm - Rustfri A4

A shackle is used for joining two or more wires, chains or ropes. The bolt is loosened, the loops feed through, and the bolt is fastened again.

A shackle is used for joining two or more wires, chains or ropes. The bolt is loosened, the loops feed through, and the bolt is fastened again.

The thickness of the shackle is 4mm.

We do not have information about capacity, so it cannot be used for lifting.