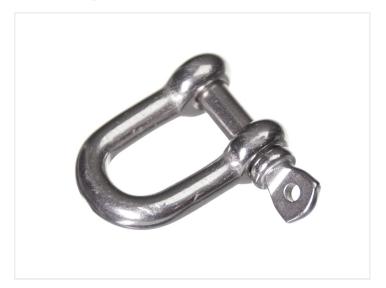

## Dee shackle - 4mm - Rustfri A4

A shackle is used for joining two or more wires, chains or ropes. The bolt is loosened, the loops feed through, and the bolt is fastened again.

A shackle is used for joining two or more wires, chains or ropes. The bolt is loosened, the loops feed through, and the bolt is fastened again.

The thickness of the shackle is 4mm.

We do not have information about capacity, so it cannot be used for lifting.