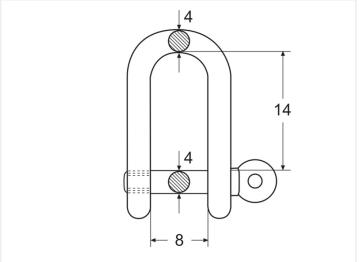

The thickness of the shackle is 4mm.

We do not have information about capacity, so it cannot be used for lifting.