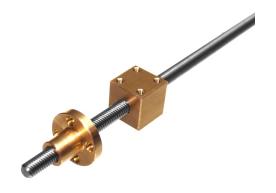

## M6 x 6 trapez lead screw

Lead screw with trapezoidal thread in good quality, with 6mm pitch per rotation. Available in 50cm length.

Lead screw with trapezoidal thread in good quality, with 6mm pitch per rotation. Available in 50cm length.

matronics.11

Buy online at www.matronics.eu/A006900-50

Square and round nut available. The round has a flange with 4 holes, while the square has 4 with M3 thread holes in one side.

### Spindle, 50cm

SKU A006900-50 Dimensions: Ø6 x 500mm

Nut, square

SKU A006901 Dimensions: 16 x 16 x 16mm

### Nut, round

SKU A006902 Dimensions: Ø21 x 15mm