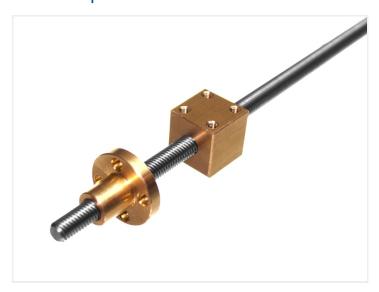

## M6 x 6 trapez lead screw

Lead screw with trapezoidal thread in good quality, with 6mm pitch per rotation. Available in 50cm length.

Lead screw with trapezoidal thread in good quality, with 6mm pitch per rotation. Available in 50cm length.

matronics.11

Buy online at www.matronics.eu/A006900-50

Square and round nut available. The round has a flange with 4 holes, while the square has 4 with M3 thread holes in one side.

### Spindle, 50cm

SKU A006900-50 Dimensions: Ø6 x 500mm

Nut, square

SKU A006901 Dimensions: 16 x 16 x 16mm

### Nut, round

SKU A006902 Dimensions: Ø21 x 15mm