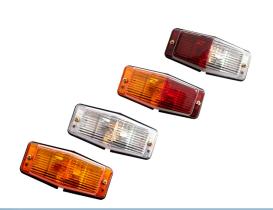

#### Double-burner - BAISS socket, 2 pack

Double-burners in many different types, that is perfect for extra light in the front of your truck, and gives an old-school look.

Sold in sets of 2 lamps.

Double-burners are available in many different types; Orange, white, red, smoked, smoked orange, orange/red, and white/red. They are perfect for extra light in the front of the truck, giving an old-school look.

## Orange glass

SKU 24605240 Dimensions: 40 x 60 x 130mm

SKU 24605244 Dimensions: 40 x 60 x 130mm

## Smoked orange glass

SKU 24605246

## White / Red glass

SKU 24605243 Dimensions: 40 x 60 x 130mm

# White glass

SKU 24605241 Dimensions: 40 x 60 x 130mm

## Smoked glass

SKU 24605245 Dimensions: 40 x 60 x 130mm

#### Orange / Red glass

SKU 24605242 Dimensions: 40 x 60 x 130mm