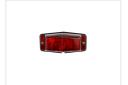

#### Double-burner - BAISS socket, 2 pack

Double-burners in many different types, that is perfect for extra light in the front of your truck, and gives an old-school look.

Sold in sets of 2 lamps.

Double-burners are available in many different types; Orange, white, red, smoked, smoked orange, orange/red, and white/red. They are perfect for extra light in the front of the truck, giving an old-school look.