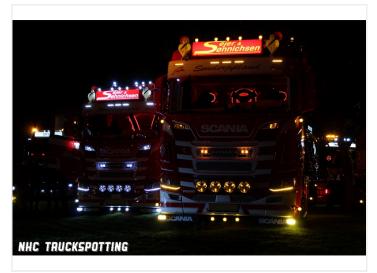

15S bulbs in the desired colors. Bulbs are <u>NOT</u> included in the lamps, but we recommend our series of <u>BA15S with 9 x SMD LED Bulbs</u> that fit perfectly and can be used for both 12V and 24V.

Included gasket, bolt, and o-ring for mounting

# matronics.11

Buy online at <a href="https://www.matronics.eu/24605240">www.matronics.eu/24605240</a>

#### Product overview

## Orange glass



SKU 24605240 Dimensions: 40 x 60 x 130mm





SKU 24605244 Dimensions: 40 x 60 x 130mm

## Smoked orange glass



SKU 24605246

## White / Red glass



SKU 24605243 Dimensions: 40 x 60 x 130mm

# White glass



SKU 24605241 Dimensions: 40 x 60 x 130mm

## Smoked glass



SKU 24605245 Dimensions: 40 x 60 x 130mm

#### Orange / Red glass



SKU 24605242 Dimensions: 40 x 60 x 130mm

# Product pictures