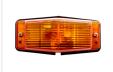

## Orange glass

SKU 24605240 Dimensions: 40 x 60 x 130mm

SKU 24605244 Dimensions: 40 x 60 x 130mm