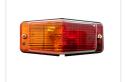

2 BA15S sockets, where you can mount many different types of BA15S bulbs in the desired colors. Bulbs are <u>NOT</u> included in the lamps, but we recommend our series of <u>BA15S with 9 x SMD LED Bulbs</u> that fit perfectly and can be used for both 12V and 24V.

Included gasket, bolt, and o-ring for mounting

# matronics.11

Buy online at <a href="https://www.matronics.eu/24605240">www.matronics.eu/24605240</a>

#### Product overview

## Orange glass



SKU 24605240 Dimensions: 40 x 60 x 130mm





SKU 24605244 Dimensions: 40 x 60 x 130mm

## Smoked orange glass



SKU 24605246

## White / Red glass



SKU 24605243 Dimensions: 40 x 60 x 130mm

# White glass



SKU 24605241 Dimensions: 40 x 60 x 130mm

## Smoked glass



SKU 24605245 Dimensions: 40 x 60 x 130mm

#### Orange / Red glass



SKU 24605242 Dimensions: 40 x 60 x 130mm

# Product pictures