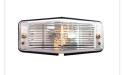

, orange/red, and white/red. They are perfect for extra light in the front of the truck, giving an old-school look.

Each lamp has 2 BA15S sockets, where you can mount many different types of BA15S bulbs in the desired colors. Bulbs are <u>NOT</u> included in the lamps, but we recommend our series of <u>BA15S with 9 x SMD LED Bulbs</u> that fit perfectly and can be used for both 12V and 24V.

Included gasket, bolt, and o-ring for mounting

# matronics.11

Buy online at <a href="https://www.matronics.eu/24605240">www.matronics.eu/24605240</a>

#### Product overview

## Orange glass



SKU 24605240 Dimensions: 40 x 60 x 130mm





SKU 24605244 Dimensions: 40 x 60 x 130mm

## Smoked orange glass



SKU 24605246

## White / Red glass



SKU 24605243 Dimensions: 40 x 60 x 130mm

# White glass



SKU 24605241 Dimensions: 40 x 60 x 130mm

## Smoked glass



SKU 24605245 Dimensions: 40 x 60 x 130mm

#### Orange / Red glass



SKU 24605242 Dimensions: 40 x 60 x 130mm

# Product pictures