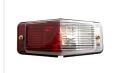

different types; Orange, white, red, smoked, smoked orange, orange/red, and white/red. They are perfect for extra light in the front of the truck, giving an old-school look.

Each lamp has 2 BA15S sockets, where you can mount many different types of BA15S bulbs in the desired colors. Bulbs are <u>NOT</u> included in the lamps, but we recommend our series of <u>BA15S with 9 x SMD LED Bulbs</u> that fit perfectly and can be used for both 12V and 24V.

Included gasket, bolt, and o-ring for mounting

# matronics.11

Buy online at <a href="https://www.matronics.eu/24605240">www.matronics.eu/24605240</a>

#### Product overview

## Orange glass



SKU 24605240 Dimensions: 40 x 60 x 130mm





SKU 24605244 Dimensions: 40 x 60 x 130mm

## Smoked orange glass



SKU 24605246

## White / Red glass



SKU 24605243 Dimensions: 40 x 60 x 130mm

# White glass



SKU 24605241 Dimensions: 40 x 60 x 130mm

## Smoked glass



SKU 24605245 Dimensions: 40 x 60 x 130mm

#### Orange / Red glass



SKU 24605242 Dimensions: 40 x 60 x 130mm

# Product pictures