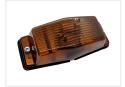

Double-burners are available in many different types; Orange, white, red, smoked, smoked orange, orange/red, and white/red. They are perfect for extra light in the front of the truck, giving an old-school look.

Each lamp has 2 BA15S sockets, where you can mount many different types of BA15S bulbs in the desired colors. Bulbs are <u>NOT</u> included in the lamps, but we recommend our series of <u>BA15S with 9 x SMD LED Bulbs</u> that fit perfectly and can be used for both 12V and 24V.

Included gasket, bolt, and o-ring for mounting

# matronics.11

Buy online at <a href="https://www.matronics.eu/24605240">www.matronics.eu/24605240</a>

#### Product overview

## Orange glass



SKU 24605240 Dimensions: 40 x 60 x 130mm





SKU 24605244 Dimensions: 40 x 60 x 130mm

## Smoked orange glass



SKU 24605246

## White / Red glass



SKU 24605243 Dimensions: 40 x 60 x 130mm

# White glass



SKU 24605241 Dimensions: 40 x 60 x 130mm

## Smoked glass



SKU 24605245 Dimensions: 40 x 60 x 130mm

#### Orange / Red glass



SKU 24605242 Dimensions: 40 x 60 x 130mm

# Product pictures