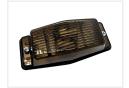

in the front of the truck, giving an old-school look.

Each lamp has 2 BA15S sockets, where you can mount many different types of BA15S bulbs in the desired colors. Bulbs are <u>NOT</u> included in the lamps, but we recommend our series of <u>BA15S with 9 x SMD LED Bulbs</u> that fit perfectly and can be used for both 12V and 24V.

Included gasket, bolt, and o-ring for mounting

# matronics.11

Buy online at <a href="https://www.matronics.eu/24605240">www.matronics.eu/24605240</a>

#### Product overview

## Orange glass



SKU 24605240 Dimensions: 40 x 60 x 130mm





SKU 24605244 Dimensions: 40 x 60 x 130mm

## Smoked orange glass



SKU 24605246

## White / Red glass



SKU 24605243 Dimensions: 40 x 60 x 130mm

# White glass



SKU 24605241 Dimensions: 40 x 60 x 130mm

## Smoked glass



SKU 24605245 Dimensions: 40 x 60 x 130mm

#### Orange / Red glass



SKU 24605242 Dimensions: 40 x 60 x 130mm

# Product pictures