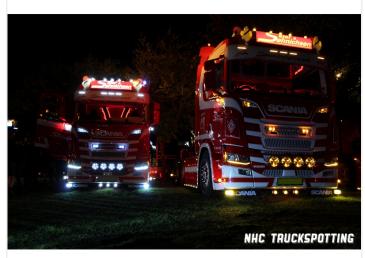

S bulbs in the desired colors. Bulbs are <u>NOT</u> included in the lamps, but we recommend our series of <u>BA15S with 9 x SMD LED Bulbs</u> that fit perfectly and can be used for both 12V and 24V.

Included gasket, bolt, and o-ring for mounting

# matronics.11

Buy online at <a href="https://www.matronics.eu/24605240">www.matronics.eu/24605240</a>

#### Product overview

## Orange glass



SKU 24605240 Dimensions: 40 x 60 x 130mm





SKU 24605244 Dimensions: 40 x 60 x 130mm

## Smoked orange glass



SKU 24605246

## White / Red glass



SKU 24605243 Dimensions: 40 x 60 x 130mm

# White glass



SKU 24605241 Dimensions: 40 x 60 x 130mm

## Smoked glass



SKU 24605245 Dimensions: 40 x 60 x 130mm

#### Orange / Red glass



SKU 24605242 Dimensions: 40 x 60 x 130mm

# Product pictures