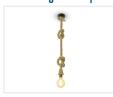

## Vintage rope-pendant with E27

A very unique pendant with a raw style design from the martimie environment.

A very unique pendant with a raw style design from the martimie environment with 1.5mtr thick rope braided around the lamp line and covering the socket.

The socket is sold without a bulb allowing you to combine with a myriad of light sources with the E27 socket. The pendant can be combined with our Vintage E27 bulbs that can be found under releted products.

## Vintage rope-pendant with E27

SKU 606494

Dimensions: 1500 x 100mm