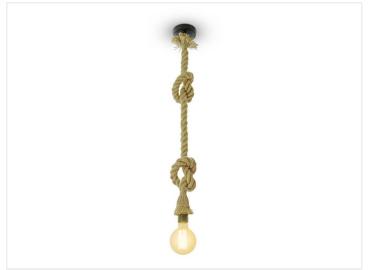

## Vintage rope-pendant with E27

A very unique pendant with a raw style design from the martimie environment.

A very unique pendant with a raw style design from the martimie environment with 1.5mtr thick rope braided around the lamp line and covering the socket.

The socket is sold without a bulb allowing you to combine with a myriad of light sources with the E27 socket. The pendant can be combined with our Vintage E27 bulbs that can be found under releted products.

## Vintage rope-pendant with E27

SKU 606494

Dimensions: 1500 x 100mm