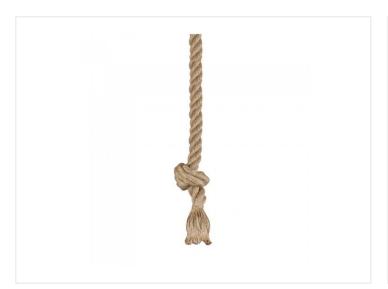

## Vintage rope-pendant with E27

A very unique pendant with a raw style design from the martimie environment.

A very unique pendant with a raw style design from the martimie environment with 1.5mtr thick rope braided around the lamp line and covering the socket.

The socket is sold without a bulb allowing you to combine with a myriad of light sources with the E27 socket. The pendant can be combined with our Vintage E27 bulbs that can be found under releted products.