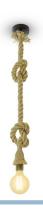

## Vintage rope-pendant with E27

A very unique pendant with a raw style design from the martimie environment.

A very unique pendant with a raw style design from the martimie environment with 1.5mtr thick rope braided around the lamp line and covering the socket.

The socket is sold without a bulb allowing you to combine with a myriad of light sources with the E27 socket. The pendant can be combined with our Vintage E27 bulbs that can be found under releted products.

## Vintage rope-pendant with E27

SKU 606494

Dimensions: 1500 x 100mm