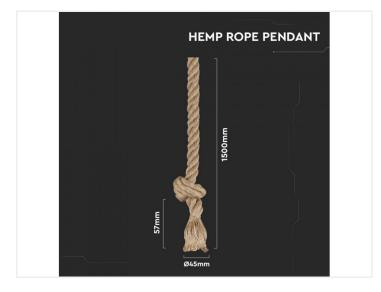

## Vintage rope-pendant with E27

A very unique pendant with a raw style design from the martimie environment.



A very unique pendant with a raw style design from the martimie environment with 1.5mtr thick rope braided around the lamp line and covering the socket.

The socket is sold without a bulb allowing you to combine with a myriad of light sources with the E27 socket. The pendant can be combined with our Vintage E27 bulbs that can be found under releted products.

# matronics.11

Buy online at www.matronics.eu/606494

#### Product overview

## Vintage rope-pendant with E27



SKU 606494

Dimensions: 1500 x 100mm

# Product pictures