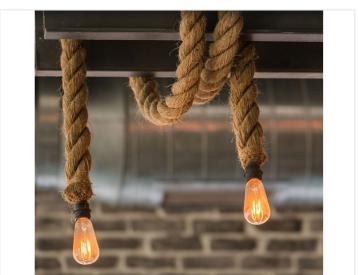

## Vintage rope-pendant with E27

A very unique pendant with a raw style design from the martimie environment.

A very unique pendant with a raw style design from the martimie environment with 1.5mtr thick rope braided around the lamp line and covering the socket.

The socket is sold without a bulb allowing you to combine with a myriad of light sources with the E27 socket. The pendant can be combined with our Vintage E27 bulbs that can be found under releted products.