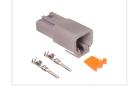

## Complete Deutsch ATP Connector (25A)

Loose plastic housing, terminals and lock for assembling a complete waterproof Deutsch ATP connector. From 1.5 to 2.5mm2 cables.



Loose plastic housing, terminals and terminal-lock for assembling a complete Deutsch ATP connector. The ATP connectors are completely waterproof (IP67) and are intended to be used on everything from marine to cars, trucks and farm equipment.

The large terminals are rated for 25A. The terminals fit cables from 1.5 to 2.5mm2 cables.

# matronics.11

Buy online at www.matronics.eu/509661

#### Product overview

### Male terminals, 2 poles

SKU 509661



## Female terminals, 2 poles

SKU 509662