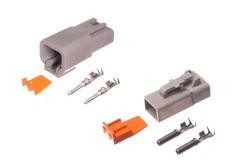

## Complete Deutsch ATP Connector (25A)

Loose plastic housing, terminals and lock for assembling a complete waterproof Deutsch ATP connector. From 1.5 to 2.5mm2 cables.

Loose plastic housing, terminals and terminal-lock for assembling a complete Deutsch ATP connector. The ATP connectors are completely waterproof (IP67) and are intended to be used on everything from marine to cars, trucks and farm equipment.

The large terminals are rated for 25A. The terminals fit cables from 1.5 to 2.5mm2 cables.