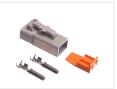

## Complete Deutsch ATP Connector (25A)

Loose plastic housing, terminals and lock for assembling a complete waterproof Deutsch ATP connector. From 1.5 to 2.5mm2 cables.



Loose plastic housing, terminals and terminal-lock for assembling a complete Deutsch ATP connector. The ATP connectors are completely waterproof (IP67) and are intended to be used on everything from marine to cars, trucks and farm equipment.

The large terminals are rated for 25A. The terminals fit cables from 1.5 to 2.5mm2 cables.

# matronics.11

Buy online at www.matronics.eu/509661

#### Product overview

### Male terminals, 2 poles

SKU 509661



## Female terminals, 2 poles

SKU 509662