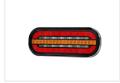

## Fristom LED tail light with dynamic indicator I2 - 24V

Elegant square LED taillamp with rear-light, brake-light and dynamic indicator for both 12V and 24V.

Elegant square LED taillamp with rear-light brake-light and dynamic indicator-light. The built-in voltage regulator allows you to connect it to both 12V and 24V, which gives you a lot of possibilities.

The lamp is (EMC); R10-approved for legal road use. The lamp is completely waterproof (IP67)

The special thing about this model is that it is equipped with a dynamic indicator-light in LED, which can be found on modern car models. On the lamp, there is a 1 meter long wire in black.