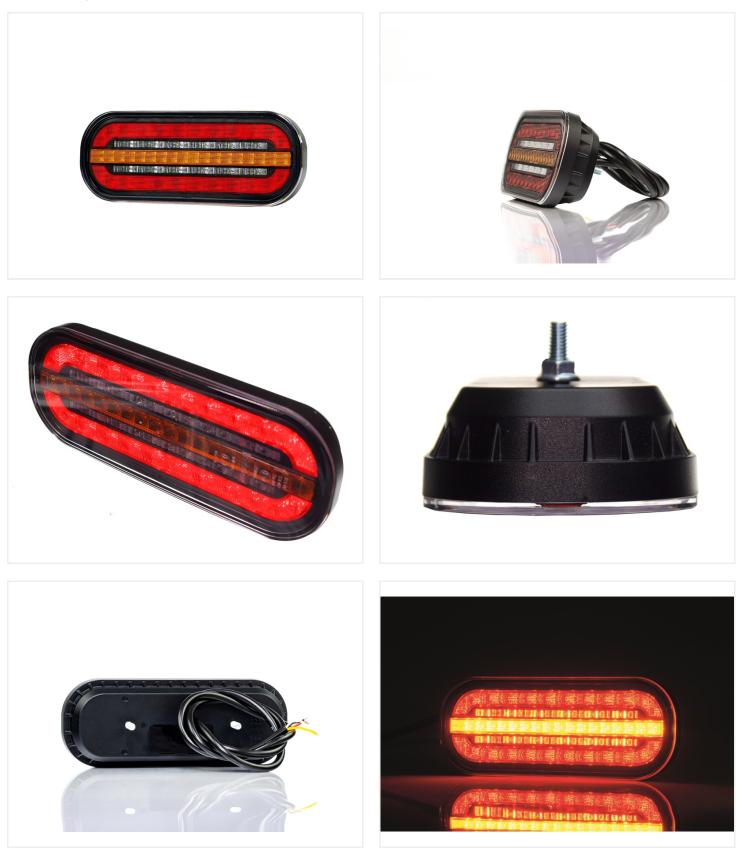

## Assembly:

The lamp is easily mounted using the two built-in bolts on the back of the lamp and supplied nuts.

## Product pictures