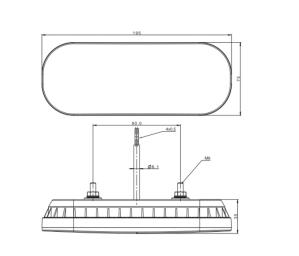

## Product overview

SKU 24608177 Dimensions: 35 x 75 x 195mm matronics

Buy online at <u>www.matronics.eu/24608177</u>

## Assembly:

The lamp is easily mounted using the two built-in bolts on the back of the lamp and supplied nuts.