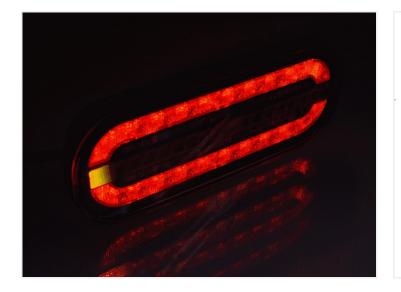

## Fristom LED tail light with dynamic indicator I2 - 24V

Elegant square LED taillamp with rear-light, brake-light and dynamic indicator for both 12V and 24V.

Elegant square LED taillamp with rear-light brake-light and dynamic indicator-light. The built-in voltage regulator allows you to connect it to both 12V and 24V, which gives you a lot of possibilities.

The lamp is (EMC); R10-approved for legal road use. The lamp is completely waterproof (IP67)

The special thing about this model is that it is equipped with a dynamic indicator-light in LED, which can be found on modern car models. On the lamp, there is a 1 meter long wire in black.

- White = Minus / -
- Black = Driving-light
- Red = Brake-light
- Yellow = Indicator-light