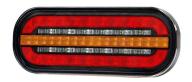

## Fristom LED tail light with dynamic indicator I2 - 24V

Elegant square LED taillamp with rear-light, brake-light and dynamic indicator for both 12V and 24V.

Elegant square LED taillamp with rear-light brake-light and dynamic indicator-light. The built-in voltage regulator allows you to connect it to both 12V and 24V, which gives you a lot of possibilities.

The lamp is (EMC); R10-approved for legal road use. The lamp is completely waterproof (IP67)

The special thing about this model is that it is equipped with a dynamic indicator-light in LED, which can be found on modern car models. On the lamp, there is a 1 meter long wire in black.