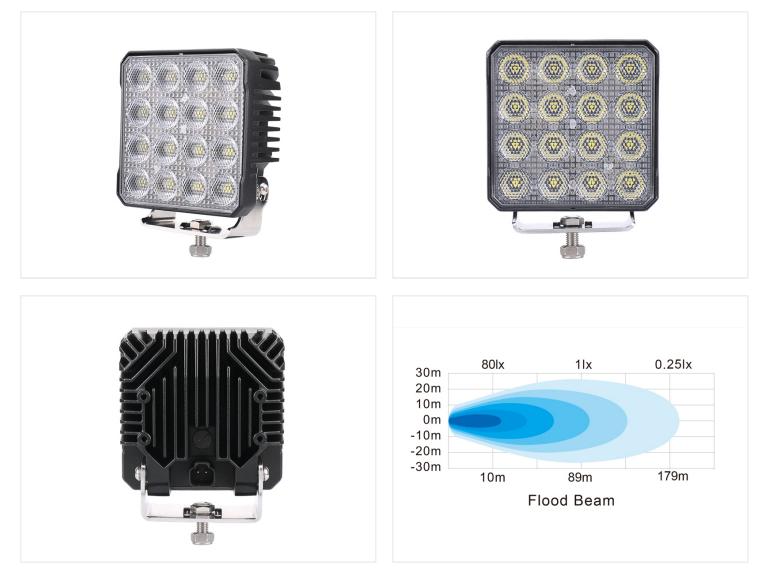

The LED work lamp is available in a FLOOD version, which means that it has a good and a broad diffusion of light with its 90 degrees, and is therefore ideal for work lights close by. The housing is made of cast solid aluminum, with large cooling coils for heat dissipation.

Includes brackets and bolts and nuts for attaching it. IP67 / IP69K

#### 96W LED Work light, Flood 10-30V

SKU 24606281 Lumen, real: 7.400 Voltage: 10-30V Consumtion 12V / 24V: 7,65A / 3,7A LEDs: 16 x 6W OSRAM Light beam: 90 degrees Lumen, nominal: 15.000 Dimensions: 55 x 111.9 x 111.9mm