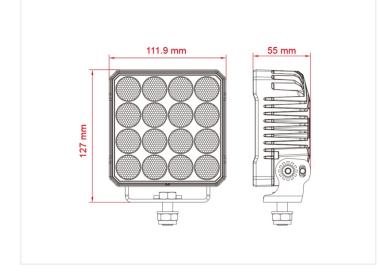

#### 96W LED Work light, Flood 10-30V

SKU 24606281 Lumen, real: 7.400 Voltage: 10-30V Consumtion 12V / 24V: 7,65A / 3,7A LEDs: 16 x 6W OSRAM Light beam: 90 degrees Lumen, nominal: 15.000 Dimensions: 55 x 111.9 x 111.9mm