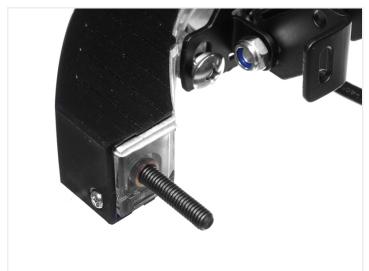

The lamp can be mounted with the included tiltable bracket, or surface mounted by using the pinol screws, that can be bolted in the ends of the lamp.

The lamp is ECE R65 approved for road use, and also R10 EMC approved.