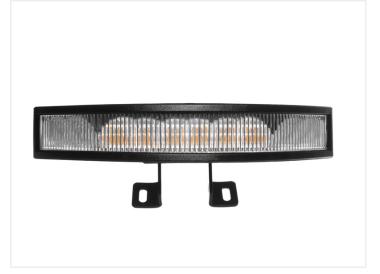

### Prostrobe Corner, R65

Powerful arched LED strobe, that has an extra wide beam. ECE R65 approved.

Powerful arched LED strobe, that has an extra wide beam. The lamp is intended to be mounted in the corners of the vehicle, and by mounting two in the front, and two in the back, you get a 360 degree cover. The lamps could be a cheap alternative to larger light bars.

The 12 high power LEDs create a bright flash, and the 26 different effects, give you a high degree of visibility. The lamp also has split-functions, where it flashes alternating left and right. The lamps can <u>NOT</u> be syncronized with other Prostrobe lamps.