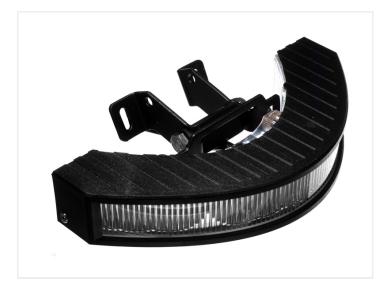

### Prostrobe Corner, R65

Powerful arched LED strobe, that has an extra wide beam. ECE R65 approved.

Powerful arched LED strobe, that has an extra wide beam. The lamp is intended to be mounted in the corners of the vehicle, and by mounting two in the front, and two in the back, you get a 360 degree cover. The lamps could be a cheap alternative to larger light bars.

The lamp can be mounted with the included tiltable bracket, or surface mounted by using the pinol screws, that can be bolted in the ends of the lamp.

The lamp is ECE R65 approved for road use, and also R10 EMC approved.

#### Yellow

SKU 731081A LEDs: 12 x 1W

Dimensions: 80 x 30 x 170mm