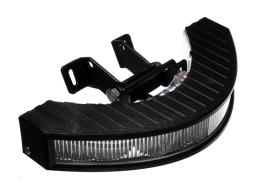

### Prostrobe Corner, R65

Powerful arched LED strobe, that has an extra wide beam. ECE R65 approved.

Powerful arched LED strobe, that has an extra wide beam. The lamp is intended to be mounted in the corners of the vehicle, and by mounting two in the front, and two in the back, you get a 360 degree cover. The lamps could be a cheap alternative to larger light bars.

The lamp can be mounted with the included tiltable bracket, or surface mounted by using the pinol screws, that can be bolted in the ends of the lamp.

The lamp is ECE R65 approved for road use, and also R10 EMC approved.

#### Yellow

SKU 731081A LEDs: 12 x 1W

Dimensions: 80 x 30 x 170mm