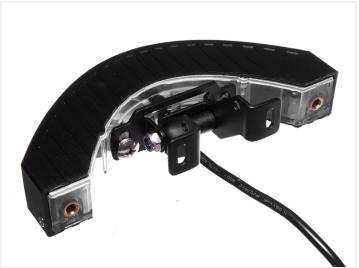

The lamp can be mounted with the included tiltable bracket, or surface mounted by using the pinol screws, that can be bolted in the ends of the lamp.

The lamp is ECE R65 approved for road use, and also R10 EMC approved.

#### **Specifications**

Voltage 12V - 24V

Temperature -30 to 60 grader

Certificates R65 (warning light) and R10 (EMC)

Flash patterns 26 Cable 350mm