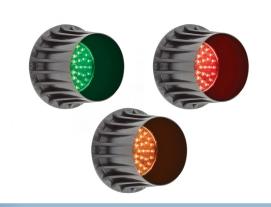

### LED traffic advisory lamp - I2V

LED traffic advisory lamp that can be used both inside and outside. The LED lamps are available in red, yellow and green respectively

LED traffic advisory lamps that can be used both inside and outside, which can be used where there is a need for marking for eg truck driving, production lines etc. The LED lamps are available in red, yellow and green respectively, that with their 48 LEDs provides a powerful light of 700 Cd, which can also be seen in daylight / sunlight.

Ref. 83R, 83A, 83G