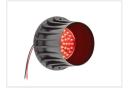

#### Red, I2V

SKU 670200 Voltage: 12V AC

Consumption: (13.8V) 0.42A Light brightness: 700 Cd

LED's: 48 pcs.

Dimensions: 86 x 140mm