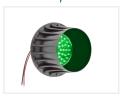

#### Green, I2V

SKU 670202 Voltage: 12V AC

Consumption: (13.8V) 0.42A Light brightness: 700 Cd

LED's: 48 pcs.