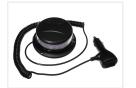

### Prostrobe - Mini Rotor, R65

Compact and solid LED rotor and flash beacon with magnet base and cigar plug, for fixed or momentary mounting on car and truck.

Compact and solid LED rotor beacon with magnet base and cigar plug, for fixed or momentary mounting on car and truck. The rotor beacon is available with 3 meter cable, or with 85cmto 350cm spiral cable.

There are 7 functions that can be chosen with the button on the cigar plug, alternatively you can disassemble the plug, and connect the control cable to a switch. The functions are strobe functions and rotor-beacon.