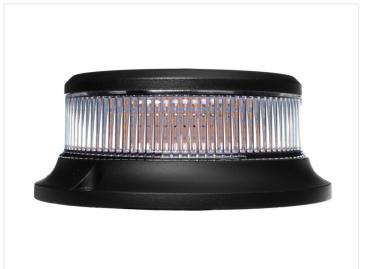

### Prostrobe - Mini Rotor, R65

Compact and solid LED rotor and flash beacon with magnet base and cigar plug, for fixed or momentary mounting on car and truck.

Compact and solid LED rotor beacon with magnet base and cigar plug, for fixed or momentary mounting on car and truck. The rotor beacon is available with 3 meter cable, or with 85cmto 350cm spiral cable.

It is ECE R65 and R10 approved, allowing it to be used on public road.

The lamp has a plastic base and top, and a transparent 360 degree lens. There are 18 high power 1W LEDs built in. There is magnets in the bottom for momentary mounting (should not be used during driving), and 3 holes for fixed mounting.

There are 7 functions that can be chosen with the button on the cigar plug, alternatively you can disassemble the plug, and connect the control cable to a switch. The functions are strobe functions and rotor-beacon.