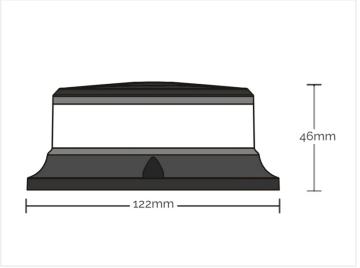

#### Yellow, 3 meter cable

SKU 731431A Dimensions: Ø112 x 48mm

#### Gul, 85-35Ocm Spiral cable

SKU 731432A Dimensions: Ø112 x 48mm