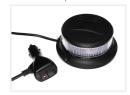

### Prostrobe - Mini Rotor, R65

Compact and solid LED rotor and flash beacon with magnet base and cigar plug, for fixed or momentary mounting on car and truck.

Compact and solid LED rotor beacon with magnet base and cigar plug, for fixed or momentary mounting on car and truck. The rotor beacon is available with 3 meter cable, or with 85cmto 350cm spiral cable.

There are 7 functions that can be chosen with the button on the cigar plug, alternatively you can disassemble the plug, and connect the control cable to a switch. The functions are strobe functions and rotor-beacon.