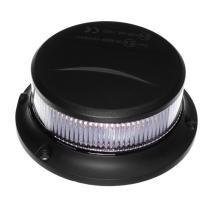

### Prostrobe - Mini Rotor, R65

Compact and solid LED rotor and flash beacon with magnet base and cigar plug, for fixed or momentary mounting on car and truck.

Compact and solid LED rotor beacon with magnet base and cigar plug, for fixed or momentary mounting on car and truck. The rotor beacon is available with 3 meter cable, or with 85cmto 350cm spiral cable.

It is ECE R65 and R10 approved, allowing it to be used on public road.

The lamp has a plastic base and top, and a transparent 360 degree lens. There are 18 high power 1W LEDs built in. There is magnets in the bottom for momentary mounting (should not be used during driving), and 3 holes for fixed mounting.

#### Yellow, 3 meter cable

SKU 731431A Dimensions: Ø112 x 48mm