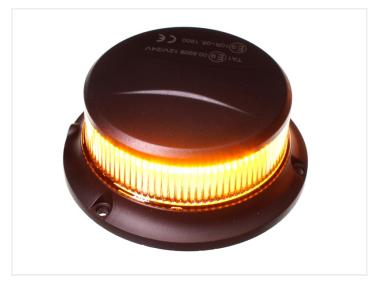

### Prostrobe - Mini Rotor, R65

Compact and solid LED rotor and flash beacon with magnet base and cigar plug, for fixed or momentary mounting on car and truck.

Compact and solid LED rotor beacon with magnet base and cigar plug, for fixed or momentary mounting on car and truck. The rotor beacon is available with 3 meter cable, or with 85cmto 350cm spiral cable.

It is ECE R65 and R10 approved, allowing it to be used on public road.

The lamp has a plastic base and top, and a transparent 360 degree lens. There are 18 high power 1W LEDs built in. There is magnets in the bottom for momentary mounting (should not be used during driving), and 3 holes for fixed mounting.

#### Gul, 85-35Ocm Spiral cable

SKU 731432A Dimensions: Ø112 x 48mm