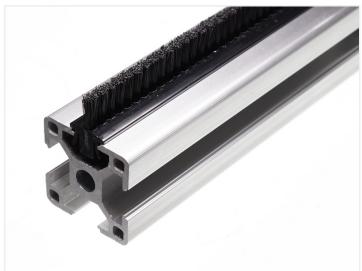

### Serie 30 & 40 - Brush-strip

Cover strip with 10mm brushes, that fit series 30 and 40 tracks. Can be used for tightening, clean, guide and fix.

Cover strip with 10mm long  $\emptyset$  0.2mm brushes, that fit 8mm tracks, such as series 30 and 40 tracks. The brushes can be used for tightening, clean, guide and fix.

A typical use will be to mount the brushes in the opening of a door or lid, to ensure that it is tight.

The covers are also available with 40mm brushes on request.