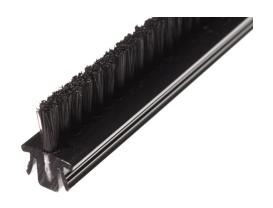

### Serie 30 & 40 - Brush-strip

Cover strip with 10mm brushes, that fit series 30 and 40 tracks. Can be used for tightening, clean, guide and fix.

Cover strip with 10mm long  $\emptyset$  0.2mm brushes, that fit 8mm tracks, such as series 30 and 40 tracks. The brushes can be used for tightening, clean, guide and fix.

A typical use will be to mount the brushes in the opening of a door or lid, to ensure that it is tight.

The covers are also available with 40mm brushes on request.

#### **Specifications**

Material, cover ABS Material, brushes PA