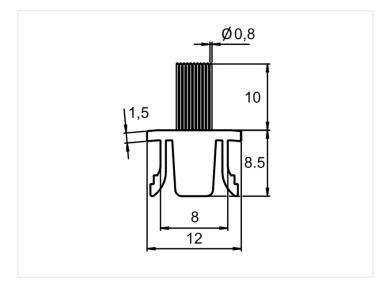

### Serie 30 & 40 - Brush-strip

Cover strip with 10mm brushes, that fit series 30 and 40 tracks. Can be used for tightening, clean, guide and fix.

Cover strip with 10mm long  $\emptyset$  0.2mm brushes, that fit 8mm tracks, such as series 30 and 40 tracks. The brushes can be used for tightening, clean, guide and fix.

#### **Specifications**

Material, cover ABS Material, brushes PA