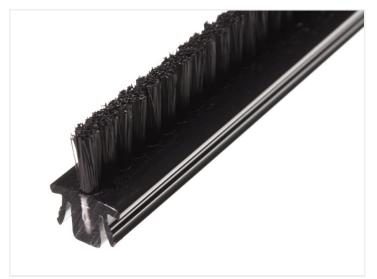

### Serie 30 & 40 - Brush-strip

Cover strip with 10mm brushes, that fit series 30 and 40 tracks. Can be used for tightening, clean, guide and fix.

Cover strip with 10mm long  $\emptyset$  0.2mm brushes, that fit 8mm tracks, such as series 30 and 40 tracks. The brushes can be used for tightening, clean, guide and fix.

A typical use will be to mount the brushes in the opening of a door or lid, to ensure that it is tight.

The covers are also available with 40mm brushes on request.