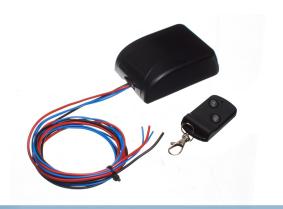

## Remote controlled motorcontroller - 433MHz

Connected 2-channel relay, ready for connecting a motor. Makes it possible to control the direction - back and forth with a 2-button remote.

Pre-connected 2-channel relay, ready for connecting a motor. The controller makes it possible to control the direction - back and forth with a 2-button remote. It is especially practical for actuators.

## Connecting

Red wire: Plus

Black wire: Minus

Blue wires: Motor plus and minus

If the motor runs opposite of what you expect, swap the two blue wires.

## **Specifications**

Voltage 12V or 24V

Max current 5A

Working temperature -10 to 60 degrees

Range 30-50m Dimension on controller 88 x 60 x 28