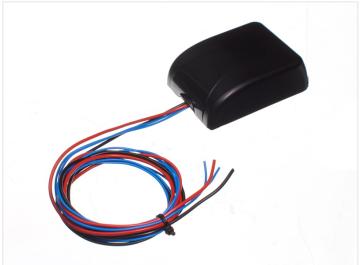

## Remote controlled motorcontroller - 433MHz

Connected 2-channel relay, ready for connecting a motor. Makes it possible to control the direction - back and forth with a 2-button remote.

Pre-connected 2-channel relay, ready for connecting a motor. The controller makes it possible to control the direction - back and forth with a 2-button remote. It is especially practical for actuators.

## Connecting

Red wire: Plus

Black wire: Minus

Blue wires: Motor plus and minus

If the motor runs opposite of what you expect, swap the two blue wires.

## **Specifications**

Voltage 12V or 24V

Max current 5A

Working temperature -10 to 60 degrees

Range 30-50m Dimension on controller 88 x 60 x 28