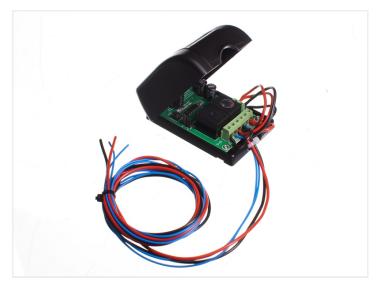

## Remote controlled motorcontroller - 433MHz

Connected 2-channel relay, ready for connecting a motor. Makes it possible to control the direction - back and forth with a 2-button remote.

Pre-connected 2-channel relay, ready for connecting a motor. The controller makes it possible to control the direction - back and forth with a 2-button remote. It is especially practical for actuators.

## Connecting

Red wire: Plus

Black wire: Minus

Blue wires: Motor plus and minus

If the motor runs opposite of what you expect, swap the two blue wires.

#### Learn-button

The learn-button is used to register the ID of the remote in the controller. When you push the learn-button - a yellow LED will turn on, afterwards you can push the wanted button on the remote. The LED will flash and the ID has been saved.

## **Specifications**

Voltage 12V or 24V

Max current 5A

Working temperature -10 to 60 degrees

Range 30-50m Dimension on controller 88 x 60 x 28