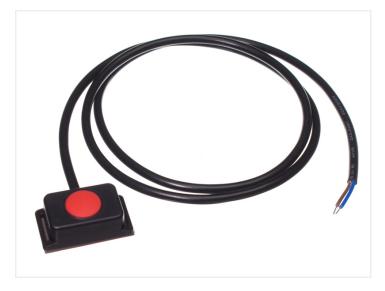

### Waterproof switch - IOOcm wire

Choose between on/off and push on surface-mounted switch with double adhesive tape. Used for eg. motorcycles where you cannot mount a standard switch.

Smart waterproof surface-mounted switches, for mounting with the included double adhesive tape, and with the cable coming out from the side.

The switches can be used for eg. motorcycles where you cannot mount a standard switch, that has to be mounted through a hole. The switches are available as on/off or as push on (horn).

It is IP68, so it can easily be mounted in places where it is exposed to water.

#### On / Off

SKU 502039 Max voltage: 50V AC Max current: 3A Wire: 1 meter

Operating temperature: -20 to 85 degree

Dimensions: 15 x 39 x 21mm

#### Push On

SKU 502033

Max voltage: 50V AC Max current: 3A Wire: 1 meter

Operating temperature: -20 to 85 degree

Dimensions: 15 x 39 x 21mm