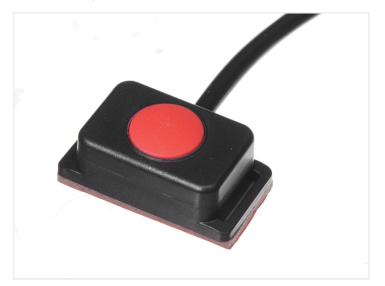

### Waterproof switch - IOOcm wire

Choose between on/off and push on surface-mounted switch with double adhesive tape. Used for eg. motorcycles where you cannot mount a standard switch.

Smart waterproof surface-mounted switches, for mounting with the included double adhesive tape, and with the cable coming out from the side.

The switches can be used for eg. motorcycles where you cannot mount a standard switch, that has to be mounted through a hole. The switches are available as on/off or as push on (horn).

It is IP68, so it can easily be mounted in places where it is exposed to water.

#### On / Off

SKU 502039 Max voltage: 50V AC Max current: 3A Wire: 1 meter

Operating temperature: -20 to 85 degree

Dimensions: 15 x 39 x 21mm

#### Push On

SKU 502033

Max voltage: 50V AC Max current: 3A Wire: 1 meter

Operating temperature: -20 to 85 degree

Dimensions: 15 x 39 x 21mm