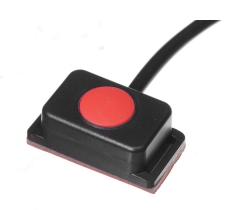

### Waterproof switch - IOOcm wire

Choose between on/off and push on surface-mounted switch with double adhesive tape. Used for eg. motorcycles where you cannot mount a standard switch.

Smart waterproof surface-mounted switches, for mounting with the included double adhesive tape, and with the cable coming out from the side.

The switches can be used for eg. motorcycles where you cannot mount a standard switch, that has to be mounted through a hole. The switches are available as on/off or as push on (horn).

It is IP68, so it can easily be mounted in places where it is exposed to water.

#### On / Off

SKU 502039 Max voltage: 50V AC Max current: 3A Wire: 1 meter

Operating temperature: -20 to 85 degree

Dimensions: 15 x 39 x 21mm

#### Push On

SKU 502033

Max voltage: 50V AC Max current: 3A Wire: 1 meter

Operating temperature: -20 to 85 degree

Dimensions: 15 x 39 x 21mm