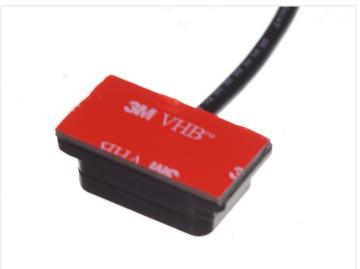

### Waterproof switch - IOOcm wire

Choose between on/off and push on surface-mounted switch with double adhesive tape. Used for eg. motorcycles where you cannot mount a standard switch.

Smart waterproof surface-mounted switches, for mounting with the included double adhesive tape, and with the cable coming out from the side.

The switches can be used for eg. motorcycles where you cannot mount a standard switch, that has to be mounted through a hole. The switches are available as on/off or as push on (horn).

It is IP68, so it can easily be mounted in places where it is exposed to water.

#### On / Off

SKU 502039 Max voltage: 50V AC Max current: 3A Wire: 1 meter

Operating temperature: -20 to 85 degree

Dimensions: 15 x 39 x 21mm

#### Push On

SKU 502033

Max voltage: 50V AC Max current: 3A Wire: 1 meter

Operating temperature: -20 to 85 degree

Dimensions: 15 x 39 x 21mm