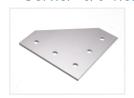

e t-nuts and bolts, or hammer-bolts and nuts.



Buy online at <u>www.matronics.eu/A310001</u>

### Product overview

### Straight I x 2 holes



SKU A310001 Dimensions: 4 x 60 x 30mm

# Straight I x 3 holes



SKU A310003 Dimensions: 4 x 90 x 30mm

### Straight 2 x 3 holes



SKU A310005 Dimensions: 4 x 90 x 60mm

### Corner 2/3 holes



SKU A310007 Dimensions: 4 x 90 x 60mm

#### Corner 4/4 holes



SKU A310009 Dimensions: 4 x 120 x 120mm

### T-joint 2/2 holes



SKU A310011 Dimensions: 4 x 90 x 60mm

### Cross-joint 3/5 holes



SKU A310013 Dimensions: 4 x 150 x 90mm

## Straight 2 x 2 holes



SKU A310002 Dimensions: 4 x 60 x 60mm

# Straight I x 4 holes



SKU A310004 Dimensions: 4 x 120 x 30mm

### Straight 2 x 4 holes



SKU A310006 Dimensions: 4 x 120 x 60mm

## Corner 3/3 holes



SKU A310008 Dimensions: 4 x 90 x 90mm

#### Corner 2x4 / 2x4 holes



SKU A310010 Dimensions: 4 x 120 x 120mm

## T-joint 3/4 holes



SKU A310012 Dimensions: 4 x 120 x 120mm