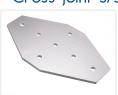

. The holes fit M6 bolts.



Extra strong bracket milled out of 4mm aluminium, that is annodised afterwards. The holes fit M6 bolts. The different models can be used for various types of joints.

Use washers to prevent scratches in the annodizing.

You usually use t-nuts and bolts, or hammer-bolts and nuts.



Buy online at <u>www.matronics.eu/A310001</u>

### Product overview

### Straight I x 2 holes



SKU A310001 Dimensions: 4 x 60 x 30mm

# Straight I x 3 holes



SKU A310003 Dimensions: 4 x 90 x 30mm

### Straight 2 x 3 holes



SKU A310005 Dimensions: 4 x 90 x 60mm

### Corner 2/3 holes



SKU A310007 Dimensions: 4 x 90 x 60mm

#### Corner 4/4 holes



SKU A310009 Dimensions: 4 x 120 x 120mm

### T-joint 2/2 holes



SKU A310011 Dimensions: 4 x 90 x 60mm

### Cross-joint 3/5 holes



SKU A310013 Dimensions: 4 x 150 x 90mm

## Straight 2 x 2 holes



SKU A310002 Dimensions: 4 x 60 x 60mm

# Straight I x 4 holes



SKU A310004 Dimensions: 4 x 120 x 30mm

### Straight 2 x 4 holes



SKU A310006 Dimensions: 4 x 120 x 60mm

## Corner 3/3 holes



SKU A310008 Dimensions: 4 x 90 x 90mm

#### Corner 2x4 / 2x4 holes



SKU A310010 Dimensions: 4 x 120 x 120mm

## T-joint 3/4 holes



SKU A310012 Dimensions: 4 x 120 x 120mm