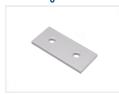

### Straight I x 2 holes

SKU A310001 Dimensions: 4 x 60 x 30mm

## Straight 2 x 2 holes

SKU A310002 Dimensions: 4 x 60 x 60mm