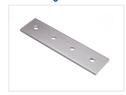

The different models can be used for various types of joints.

Use washers to prevent scratches in the annodizing.

You usually use t-nuts and bolts, or hammer-bolts and nuts.



Buy online at <u>www.matronics.eu/A310001</u>

### Product overview

### Straight I x 2 holes



SKU A310001 Dimensions: 4 x 60 x 30mm

# Straight I x 3 holes



SKU A310003 Dimensions: 4 x 90 x 30mm

### Straight 2 x 3 holes



SKU A310005 Dimensions: 4 x 90 x 60mm

### Corner 2/3 holes



SKU A310007 Dimensions: 4 x 90 x 60mm

#### Corner 4/4 holes



SKU A310009 Dimensions: 4 x 120 x 120mm

### T-joint 2/2 holes



SKU A310011 Dimensions: 4 x 90 x 60mm

### Cross-joint 3/5 holes



SKU A310013 Dimensions: 4 x 150 x 90mm

## Straight 2 x 2 holes



SKU A310002 Dimensions: 4 x 60 x 60mm

# Straight I x 4 holes



SKU A310004 Dimensions: 4 x 120 x 30mm

### Straight 2 x 4 holes



SKU A310006 Dimensions: 4 x 120 x 60mm

## Corner 3/3 holes



SKU A310008 Dimensions: 4 x 90 x 90mm

#### Corner 2x4 / 2x4 holes



SKU A310010 Dimensions: 4 x 120 x 120mm

## T-joint 3/4 holes



SKU A310012 Dimensions: 4 x 120 x 120mm