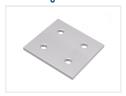

aluminium, that is annodised afterwards. The holes fit M6 bolts. The different models can be used for various types of joints.

Use washers to prevent scratches in the annodizing.

You usually use t-nuts and bolts, or hammer-bolts and nuts.



Buy online at <u>www.matronics.eu/A310001</u>

### Product overview

### Straight I x 2 holes



SKU A310001 Dimensions: 4 x 60 x 30mm

# Straight I x 3 holes



SKU A310003 Dimensions: 4 x 90 x 30mm

### Straight 2 x 3 holes



SKU A310005 Dimensions: 4 x 90 x 60mm

### Corner 2/3 holes



SKU A310007 Dimensions: 4 x 90 x 60mm

#### Corner 4/4 holes



SKU A310009 Dimensions: 4 x 120 x 120mm

### T-joint 2/2 holes



SKU A310011 Dimensions: 4 x 90 x 60mm

### Cross-joint 3/5 holes



SKU A310013 Dimensions: 4 x 150 x 90mm

## Straight 2 x 2 holes



SKU A310002 Dimensions: 4 x 60 x 60mm

# Straight I x 4 holes



SKU A310004 Dimensions: 4 x 120 x 30mm

### Straight 2 x 4 holes



SKU A310006 Dimensions: 4 x 120 x 60mm

## Corner 3/3 holes



SKU A310008 Dimensions: 4 x 90 x 90mm

#### Corner 2x4 / 2x4 holes



SKU A310010 Dimensions: 4 x 120 x 120mm

## T-joint 3/4 holes



SKU A310012 Dimensions: 4 x 120 x 120mm