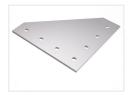

## Corner 3/3 holes

SKU A310008 Dimensions: 4 x 90 x 90mm

### Corner 2/3 holes

SKU A310007 Dimensions: 4 x 90 x 60mm