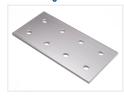

washers to prevent scratches in the annodizing.

You usually use t-nuts and bolts, or hammer-bolts and nuts.



Buy online at <u>www.matronics.eu/A310001</u>

### Product overview

### Straight I x 2 holes



SKU A310001 Dimensions: 4 x 60 x 30mm

# Straight I x 3 holes



SKU A310003 Dimensions: 4 x 90 x 30mm

### Straight 2 x 3 holes



SKU A310005 Dimensions: 4 x 90 x 60mm

### Corner 2/3 holes



SKU A310007 Dimensions: 4 x 90 x 60mm

#### Corner 4/4 holes



SKU A310009 Dimensions: 4 x 120 x 120mm

### T-joint 2/2 holes



SKU A310011 Dimensions: 4 x 90 x 60mm

### Cross-joint 3/5 holes



SKU A310013 Dimensions: 4 x 150 x 90mm

## Straight 2 x 2 holes



SKU A310002 Dimensions: 4 x 60 x 60mm

# Straight I x 4 holes



SKU A310004 Dimensions: 4 x 120 x 30mm

### Straight 2 x 4 holes



SKU A310006 Dimensions: 4 x 120 x 60mm

## Corner 3/3 holes



SKU A310008 Dimensions: 4 x 90 x 90mm

#### Corner 2x4 / 2x4 holes



SKU A310010 Dimensions: 4 x 120 x 120mm

## T-joint 3/4 holes



SKU A310012 Dimensions: 4 x 120 x 120mm