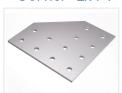

matronics.eu/A310001</u>

### Product overview

### Straight I x 2 holes



SKU A310001 Dimensions: 4 x 60 x 30mm

# Straight I x 3 holes



SKU A310003 Dimensions: 4 x 90 x 30mm

### Straight 2 x 3 holes



SKU A310005 Dimensions: 4 x 90 x 60mm

### Corner 2/3 holes



SKU A310007 Dimensions: 4 x 90 x 60mm

#### Corner 4/4 holes



SKU A310009 Dimensions: 4 x 120 x 120mm

### T-joint 2/2 holes



SKU A310011 Dimensions: 4 x 90 x 60mm

### Cross-joint 3/5 holes



SKU A310013 Dimensions: 4 x 150 x 90mm

## Straight 2 x 2 holes



SKU A310002 Dimensions: 4 x 60 x 60mm

# Straight I x 4 holes



SKU A310004 Dimensions: 4 x 120 x 30mm

### Straight 2 x 4 holes



SKU A310006 Dimensions: 4 x 120 x 60mm

## Corner 3/3 holes



SKU A310008 Dimensions: 4 x 90 x 90mm

#### Corner 2x4 / 2x4 holes



SKU A310010 Dimensions: 4 x 120 x 120mm

## T-joint 3/4 holes



SKU A310012 Dimensions: 4 x 120 x 120mm