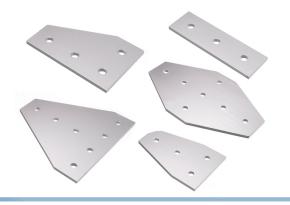

# Serie 30 - Flat bracket, 4mm

Extra strong bracket milled out of 4mm aluminium, that is annodised. The holes fit M6 bolts.



Extra strong bracket milled out of 4mm aluminium, that is annodised afterwards. The holes fit M6 bolts. The different models can be used for various types of joints.

Use washers to prevent scratches in the annodizing.

You usually use t-nuts and bolts, or hammer-bolts and nuts.



Buy online at <u>www.matronics.eu/A310001</u>

### Product overview

### Straight I x 2 holes



SKU A310001 Dimensions: 4 x 60 x 30mm

# Straight I x 3 holes



SKU A310003 Dimensions: 4 x 90 x 30mm

### Straight 2 x 3 holes



SKU A310005 Dimensions: 4 x 90 x 60mm

### Corner 2/3 holes



SKU A310007 Dimensions: 4 x 90 x 60mm

#### Corner 4/4 holes



SKU A310009 Dimensions: 4 x 120 x 120mm

### T-joint 2/2 holes



SKU A310011 Dimensions: 4 x 90 x 60mm

### Cross-joint 3/5 holes



SKU A310013 Dimensions: 4