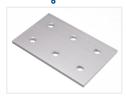

# Serie 30 - Flat bracket, 4mm

Extra strong bracket milled out of 4mm aluminium, that is annodised. The holes fit M6 bolts.



Extra strong bracket milled out of 4mm aluminium, that is annodised afterwards. The holes fit M6 bolts. The different models can be used for various types of joints.

Use washers to prevent scratches in the annodizing.

You usually use t-nuts and bolts, or hammer-bolts and nuts.



Buy online at <u>www.matronics.eu/A310001</u>

### Product overview

### Straight I x 2 holes



SKU A310001 Dimensions: 4 x 60 x 30mm

# Straight I x 3 holes



SKU A310003 Dimensions: 4 x 90 x 30mm

### Straight 2 x 3 holes



SKU A310005 Dimensions: 4 x 90 x 60mm

### Corner 2/3 holes



SKU A310007 Dimensions: 4 x 90 x 60mm

#### Corner 4/4 holes



SKU A310009 Dimensions: 4 x 120 x 120mm

### T-joint 2/2 holes



SKU A310011 Dimensions: 4 x 90 x 60mm

### Cross-joint 3/5 holes



SKU A310013 Dimensions: 4 x 150 x 90mm

## Straight 2 x 2 holes



SKU A310002 Dimensions: 4 x 60 x 60mm

# Straight I x 4 holes



SKU A310004 Dimensions: 4 x 120 x 30mm

### Straight 2 x 4 holes



SKU A310006 Dimensions: 4 x 120 x 60mm

## Corner 3/3 holes



SKU A310008 Dimensions: 4 x 90 x 90mm

#### Corner 2x4 / 2x4 holes



SKU A310010 Dimensions: 4 x 120 x 120mm

## T-joint 3/4 holes



SKU A310012 Dimensions: 4 x 120 x 120mm