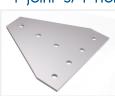

2 holes



SKU A310001 Dimensions: 4 x 60 x 30mm

# Straight I x 3 holes



SKU A310003 Dimensions: 4 x 90 x 30mm

### Straight 2 x 3 holes



SKU A310005 Dimensions: 4 x 90 x 60mm

### Corner 2/3 holes



SKU A310007 Dimensions: 4 x 90 x 60mm

#### Corner 4/4 holes



SKU A310009 Dimensions: 4 x 120 x 120mm

### T-joint 2/2 holes



SKU A310011 Dimensions: 4 x 90 x 60mm

### Cross-joint 3/5 holes



SKU A310013 Dimensions: 4 x 150 x 90mm

## Straight 2 x 2 holes



SKU A310002 Dimensions: 4 x 60 x 60mm

# Straight I x 4 holes



SKU A310004 Dimensions: 4 x 120 x 30mm

### Straight 2 x 4 holes



SKU A310006 Dimensions: 4 x 120 x 60mm

## Corner 3/3 holes



SKU A310008 Dimensions: 4 x 90 x 90mm

#### Corner 2x4 / 2x4 holes



SKU A310010 Dimensions: 4 x 120 x 120mm

## T-joint 3/4 holes



SKU A310012 Dimensions: 4 x 120 x 120mm