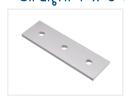

# Straight I x 3 holes

SKU A310003 Dimensions: 4 x 90 x 30mm

# Straight I x 4 holes

SKU A310004 Dimensions: 4 x 120 x 30mm