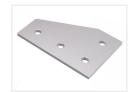

# Straight I x 3 holes

SKU A310003 Dimensions: 4 x 90 x 30mm

# Straight I x 4 holes

SKU A310004 Dimensions: 4 x 120 x 30mm