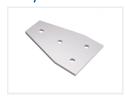

### Straight 2 x 3 holes

SKU A310005 Dimensions: 4 x 90 x 60mm

### Straight 2 x 4 holes

SKU A310006 Dimensions: 4 x 120 x 60mm