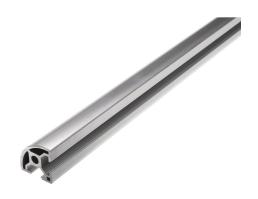

### Serie 30 - Profile - Rounded 30x30

3030 profile that has been rounded on two of the sides, with 8mm tracks on the last two sides. Can be used on frames and enclosures.

3030 profile that has been rounded on two of the sides, with 8mm tracks on the last two sides. The soft round edge makes it perfect for frames and enclosures.

#### Specifications

| Alloy              | 6063-T5                                         |
|--------------------|-------------------------------------------------|
| Surface            | Anodized, natural                               |
| Weight             | 1,2kg/m                                         |
| Moment of inertia  | LX 2,73cm <sup>4</sup> - LY 2,73cm <sup>4</sup> |
| Section of modulus | Zx 1,82cm <sup>3</sup> - Zy 1,82cm <sup>3</sup> |