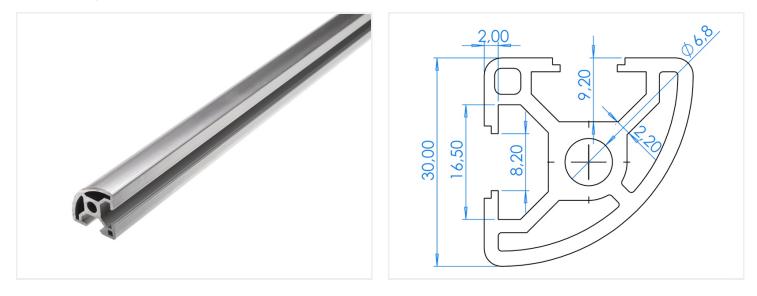

### Serie 30 - Profile - Rounded 30x30

3030 profile that has been rounded on two of the sides, with 8mm tracks on the last two sides. Can be used on frames and enclosures.

3030 profile that has been rounded on two of the sides, with 8mm tracks on the last two sides. The soft round edge makes it perfect for frames and enclosures.

#### Specifications

| Alloy              | 6063-T5                                         |
|--------------------|-------------------------------------------------|
| Surface            | Anodized, natural                               |
| Weight             | 1,2kg/m                                         |
| Moment of inertia  | LX 2,73cm <sup>4</sup> - LY 2,73cm <sup>4</sup> |
| Section of modulus | Zx 1,82cm <sup>3</sup> - Zy 1,82cm <sup>3</sup> |