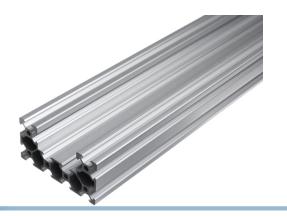

### V-Slot - Profile - 40x80 (C-beam)

Very sturdy V-slot profile, primarily intended for larger machines requiring high stiffness, eg. CNC mills.

Very sturdy V-slot profile, typically called C-beam, primarily intended for larger machines requiring high stiffness, eg. CNC mills.

It is possible to have V-wheels on the inside of the C-profile, but also on the outside.

The holes in the end of the profile are  $\emptyset 4.7$ mm. Typically it is necessary to drill up to 5mm so you can make M6 thread