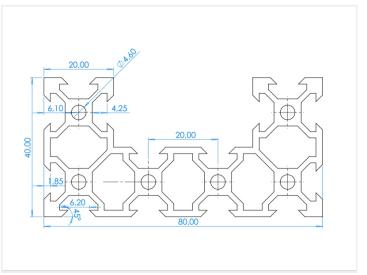

It is possible to have V-wheels on the inside of the C-profile, but also on the outside.

The holes in the end of the profile are  $\emptyset 4.7$ mm. Typically it is necessary to drill up to 5mm so you can make M6 thread