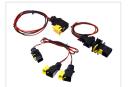

## Connector to Scania LED lamps 2016+

Connectors that fits the lamps on Scania +2016 trucks. There is 1 meter red and black wire on the connector.

Connectors that fits the lamps on Scania +2016 trucks. There is 1 meter red and black wire on the connector.

#### Connector, Female

Can be used to connect original sun-screen lamps and side marker lights. There is  $\frac{1}{2}$  meter red and black wire on the connector, and a strain relief.

#### Connector, Male

The same connector which are on the marker lights. Can be used if you want to use the original female connector, but want to connect a different type of lamp. There is ½ meter red and black wire on the connector, and a strain relief.

### Connector, Y-splitter

Splitter with one male, and two female plugs. Can be used if you want to connect to lamps to one female plug. There is ½ meter red and black wire on all connectors.