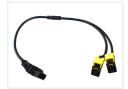

### Connector, Y-splitter

Splitter with one male, and two female plugs. Can be used if you want to connect to lamps to one female plug. There is ½ meter red and black wire on all connectors.

# Connector, Y-splitter

.

SKU 240863-3