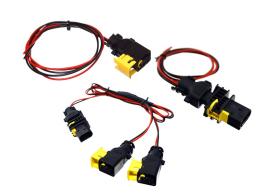

## Product overview

# Connector, Female

SKU 240863-1

# Connector, Y-splitter

.

SKU 240863-3

# Connector, Male

SKU 240863-2