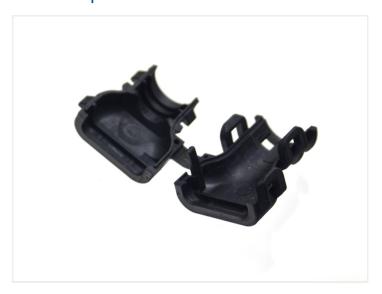

#### Strain relief

Usually there should not be any pulls / strains on these wires, but if you want, you can buy strain relief seperatly. They are clicked on, and fastened with a cable tie, which secures the cable to the connector.

## Accessory, Strain relief

SKU P502-422