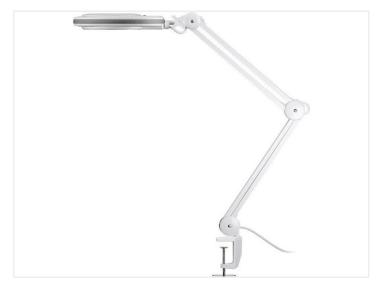

## LED desk lamp with magnifying glass 8W

Bright LED lamp that is clamped on your desk. Long arm and built-in magnifying glass

The bright LED desk lamp is clamped on your desk. The long arm gives you great flexibility, in regards to using it both as a regular lamp and as a magnifying lamp. The lamp can be turned 360 degrees, and the head can be tilted 90 degrees in both directions.