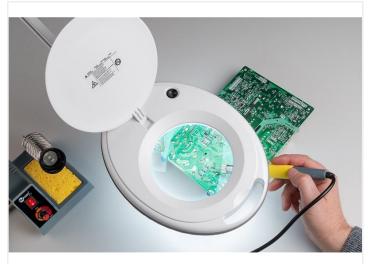

## LED desk lamp with magnifying glass 8W

Bright LED lamp that is clamped on your desk. Long arm and built-in magnifying glass

The bright LED desk lamp is clamped on your desk. The long arm gives you great flexibility, in regards to using it both as a regular lamp and as a magnifying lamp. The lamp can be turned 360 degrees, and the head can be tilted 90 degrees in both directions.

The bright light is mounted around the glass, which gives you a uniform light. The magnifying glass is hidden under a lid, that is easily opened. This avoids any dust collecting on the glass while it is not in use.

The magnifying glass is 127mm, and magnifies 1.75.