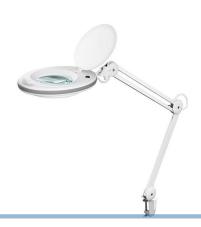

## LED desk lamp with magnifying glass 8W

Bright LED lamp that is clamped on your desk. Long arm and built-in magnifying glass

The bright LED desk lamp is clamped on your desk. The long arm gives you great flexibility, in regards to using it both as a regular lamp and as a magnifying lamp. The lamp can be turned 360 degrees, and the head can be tilted 90 degrees in both directions.

The bright light is mounted around the glass, which gives you a uniform light. The magnifying glass is hidden under a lid, that is easily opened. This avoids any dust collecting on the glass while it is not in use.

The magnifying glass is 127mm, and magnifies 1.75.