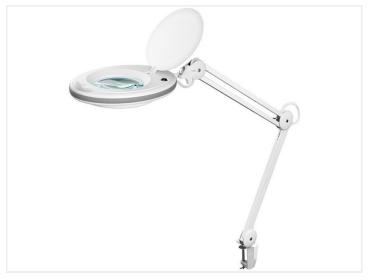

## LED desk lamp with magnifying glass 8W

Bright LED lamp that is clamped on your desk. Long arm and built-in magnifying glass

The bright LED desk lamp is clamped on your desk. The long arm gives you great flexibility, in regards to using it both as a regular lamp and as a magnifying lamp. The lamp can be turned 360 degrees, and the head can be tilted 90 degrees in both directions.

The bright light is mounted around the glass, which gives you a uniform light. The magnifying glass is hidden under a lid, that is easily opened. This avoids any dust collecting on the glass while it is not in use.

The magnifying glass is 127mm, and magnifies 1.75.