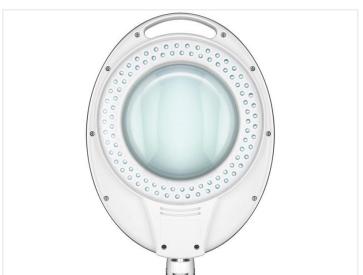

The bright light is mounted around the glass, which gives you a uniform light. The magnifying glass is hidden under a lid, that is easily opened. This avoids any dust collecting on the glass while it is not in use.

The magnifying glass is 127mm, and magnifies 1.75.