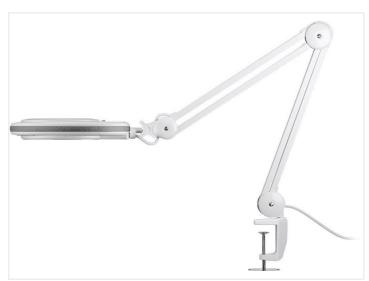

## LED desk lamp with magnifying glass 8W

Bright LED lamp that is clamped on your desk. Long arm and built-in magnifying glass

The bright LED desk lamp is clamped on your desk. The long arm gives you great flexibility, in regards to using it both as a regular lamp and as a magnifying lamp. The lamp can be turned 360 degrees, and the head can be tilted 90 degrees in both directions.