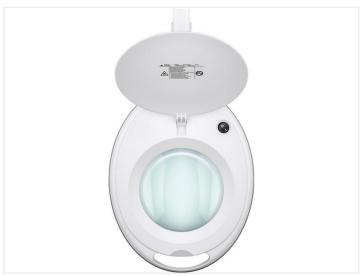

The bright light is mounted around the glass, which gives you a uniform light. The magnifying glass is hidden under a lid, that is easily opened. This avoids any dust collecting on the glass while it is not in use.