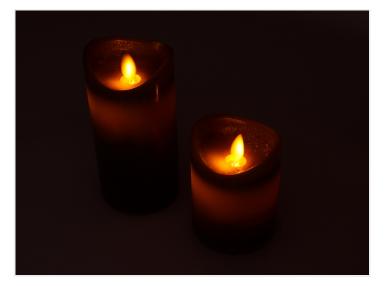

## Gray LED Candle with a Moving Flame

A nice gray LED candle with an artificial flame that both moves and flickers slowly. Ø7.5 and 10 or 15 cm tall. With a timer function.

matronics.1

Buy online at <u>www.matronics.eu/620072</u>

A nice gray LED candle with an artificial flame that both moves and flickers slowly. Available in Ø7.5 and 10 or 15 cm tall. Resembles a normal colored gray candlelight.