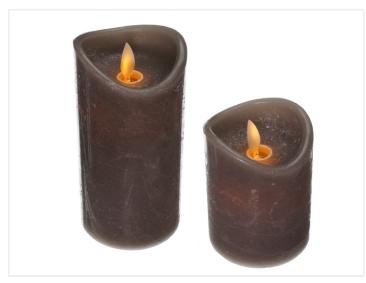

## Gray LED Candle with a Moving Flame

A nice gray LED candle with an artificial flame that both moves and flickers slowly. Ø7.5 and 10 or 15 cm tall. With a timer function.

matronics.1

Buy online at <u>www.matronics.eu/620072</u>

A nice gray LED candle with an artificial flame that both moves and flickers slowly. Available in Ø7.5 and 10 or 15 cm tall. Resembles a normal colored gray candlelight.