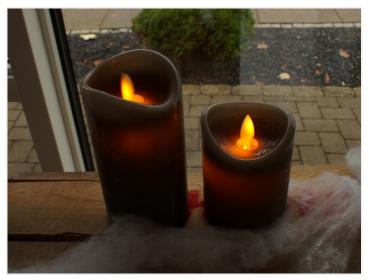

## Gray LED Candle with a Moving Flame

A nice gray LED candle with an artificial flame that both moves and flickers slowly. Ø7.5 and 10 or 15 cm tall. With a timer function.

matronics.1

Buy online at <u>www.matronics.eu/620072</u>

A nice gray LED candle with an artificial flame that both moves and flickers slowly. Available in Ø7.5 and 10 or 15 cm tall. Resembles a normal colored gray candlelight.