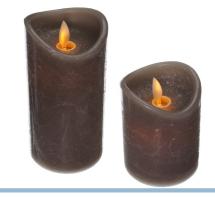

## Gray LED Candle with a Moving Flame

A nice gray LED candle with an artificial flame that both moves and flickers slowly. Ø7.5 and 10 or 15 cm tall. With a timer function.

matronics.1

Buy online at <u>www.matronics.eu/620072</u>

A nice gray LED candle with an artificial flame that both moves and flickers slowly. Available in Ø7.5 and 10 or 15 cm tall. Resembles a normal colored gray candlelight.