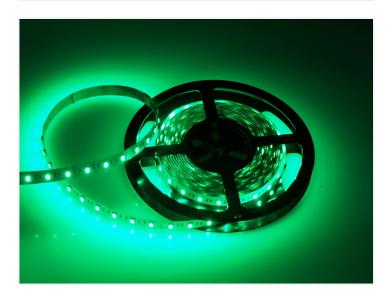

## RGB+CCT LED strip, 50cm - I2V

Powerful strip with powerful LEDs, that can light both RGB, warm white and cold white. Adjust both color and temperature.

Powerful 12V strip with powerful LEDs, that can light both RGB, warm white and cold white. With the right color controller, it is possible to adjust both color and temperature, and mixing both.

The strip is built up of smaller circuits with 6 LEDs, where it is possible to cut the strip over. The length of each segment is 10cm, and it is clearly marked where you can cut.

While some CCT LED strips has seperate LEDs for color and white light eg. Philips Hue strips, this has one LED with both RGB, cold white and warm white built in.