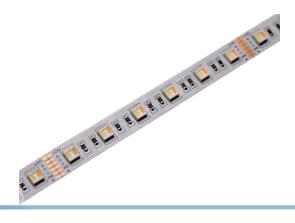

## RGB+CCT LED strip, 50cm - I2V

Powerful strip with powerful LEDs, that can light both RGB, warm white and cold white. Adjust both color and temperature.

Powerful 12V strip with powerful LEDs, that can light both RGB, warm white and cold white. With the right color controller, it is possible to adjust both color and temperature, and mixing both.

The strip is built up of smaller circuits with 6 LEDs, where it is possible to cut the strip over. The length of each segment is 10cm, and it is clearly marked where you can cut.

While some CCT LED strips has seperate LEDs for color and white light eg. Philips Hue strips, this has one LED with both RGB, cold white and warm white built in.