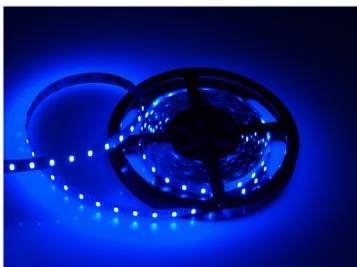

## RGB+CCT LED strip, 50cm - I2V

Powerful strip with powerful LEDs, that can light both RGB, warm white and cold white. Adjust both color and temperature.

Powerful 12V strip with powerful LEDs, that can light both RGB, warm white and cold white. With the right color controller, it is possible to adjust both color and temperature, and mixing both.

The strip is built up of smaller circuits with 6 LEDs, where it is possible to cut the strip over. The length of each segment is 10cm, and it is clearly marked where you can cut.

While some CCT LED strips has seperate LEDs for color and white light eg. Philips Hue strips, this has one LED with both RGB, cold white and warm white built in.