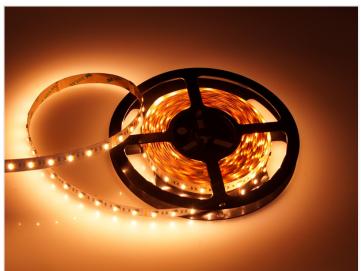

## RGB+CCT LED strip, 50cm - I2V

Powerful strip with powerful LEDs, that can light both RGB, warm white and cold white. Adjust both color and temperature.

Powerful 12V strip with powerful LEDs, that can light both RGB, warm white and cold white. With the right color controller, it is possible to adjust both color and temperature, and mixing both.

The strip is built up of smaller circuits with 6 LEDs, where it is possible to cut the strip over. The length of each segment is 10cm, and it is clearly marked where you can cut.

While some CCT LED strips has seperate LEDs for color and white light eg. Philips Hue strips, this has one LED with both RGB, cold white and warm white built in.