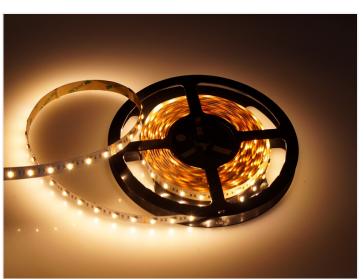

## RGB+CCT LED strip, 50cm - I2V

Powerful strip with powerful LEDs, that can light both RGB, warm white and cold white. Adjust both color and temperature.

Powerful 12V strip with powerful LEDs, that can light both RGB, warm white and cold white. With the right color controller, it is possible to adjust both color and temperature, and mixing both.

The strip is built up of smaller circuits with 6 LEDs, where it is possible to cut the strip over. The length of each segment is 10cm, and it is clearly marked where you can cut.

While some CCT LED strips has seperate LEDs for color and white light eg. Philips Hue strips, this has one LED with both RGB, cold white and warm white built in.