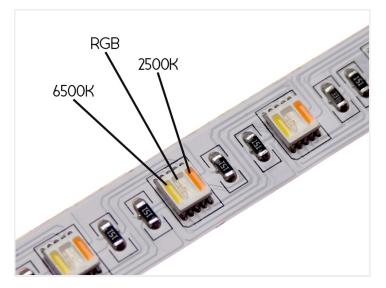

The strip is built up of smaller circuits with 6 LEDs, where it is possible to cut the strip over. The length of each segment is 10cm, and it is clearly marked where you can cut.

While some CCT LED strips has seperate LEDs for color and white light eg. Philips Hue strips, this has one LED with both RGB, cold white and warm white built in.