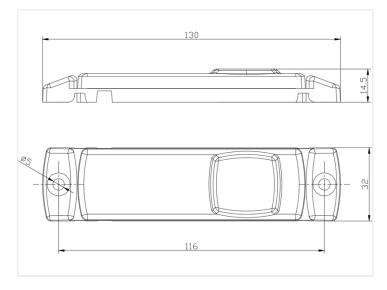

The lamp can be fitted with ø5 screws or bolts in the lamps bracket, which has prepared holes for the purpose.

The lamp is protected against shock and it is water and dustproof. The lamp is EMC and E-approved

#### Yellow

SKU 24608430 Dimensions: 14.5 x 32 x 130mm

SKU 24608433

White

SKU 24608436