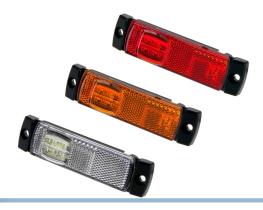

## LED Marker Lamp with reflex, I2-36V

A nice and slim marker lamp with LED's on the side and a reflex for 12V and 24V. It is fastened with screws. The lamp is ECE-approved.

Nice and slim marker lamp with LEDs in the side and built-in reflex. The lamp is available in yellow, red and white and can be connected to both 12V and 24V. The powerful LEDs provide a clear marking on distance, and the reflector glass makes the car, truck or trailer visable - even when it's turned off.

#### Yellow

SKU 24608430 Dimensions: 14.5 x 32 x 130mm

SKU 24608433

White

SKU 24608436