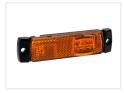

#### Yellow

SKU 24608430 Dimensions: 14.5 x 32 x 130mm

SKU 24608433

White

SKU 24608436