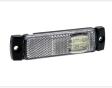

#### Yellow

SKU 24608430 Dimensions: 14.5 x 32 x 130mm

SKU 24608433

White

SKU 24608436