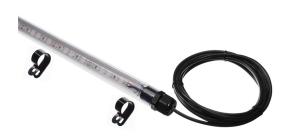

## Matronics LED-tube IP65

Solid LED tube made from thick plastic hose, cable glands and aluminium profile. Bright LED strip with optional color. Up to 200cm length.

Solid LED tube made from thick plastic hose, cable glands and aluminium profile. Bright LED strip with optional color. Up to 200cm length.

We can produce these in the needed length, just note the length in the remarks when completing the order. If you need a 80cm tube, you just have to put a 103cm in the basket, and we will shorten it.