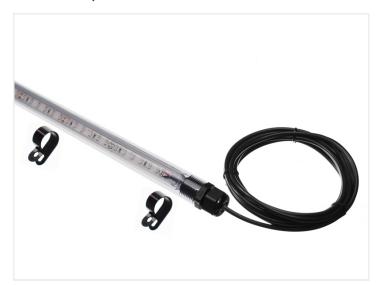

## Matronics LED-tube IP65

Solid LED tube made from thick plastic hose, cable glands and aluminium profile. Bright LED strip with optional color. Up to 200cm length.

Solid LED tube made from thick plastic hose, cable glands and aluminium profile. Bright LED strip with optional color. Up to 200cm length.

We can produce these in the needed length, just note the length in the remarks when completing the order. If you need a 80cm tube, you just have to put a 103cm in the basket, and we will shorten it.