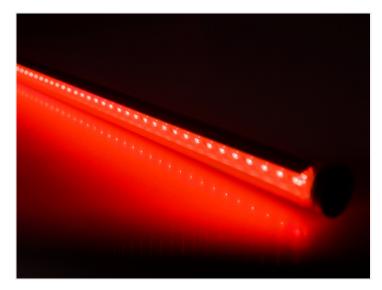

## Matronics LED-tube IP65

Solid LED tube made from thick plastic hose, cable glands and aluminium profile. Bright LED strip with optional color. Up to 200cm length.

Solid LED tube made from thick plastic hose, cable glands and aluminium profile. Bright LED strip with optional color. Up to 200cm length.