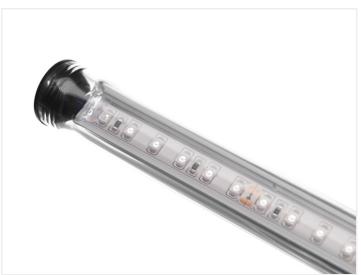

## Matronics LED-tube IP65

Solid LED tube made from thick plastic hose, cable glands and aluminium profile. Bright LED strip with optional color. Up to 200cm length.

Solid LED tube made from thick plastic hose, cable glands and aluminium profile. Bright LED strip with optional color. Up to 200cm length.