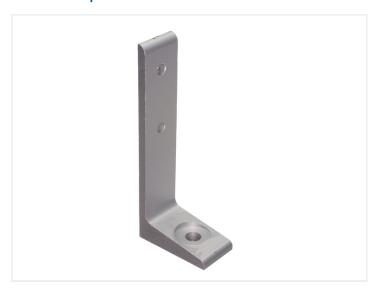

## Serie 30 - Floor and wall-bracket

Strong bracket for mounting series 30 profiles to floor and wall. Bolted on between profile and surface.

Strong bracket for mounting series 30 profiles to floor and wall. Bolted on between profile and surface.

The bracket is made from extruded aluminium. There are two M6 holes for fastening the profile (6mm thickness), and one 12mm for the floor (7mm thickness).

### 140x56x30mm Ø6.3

SKU A300212 Dimensions: 140 x 56 x 30mm