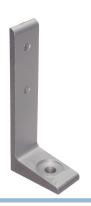

## Serie 30 - Floor and wall-bracket

Strong bracket for mounting series 30 profiles to floor and wall. Bolted on between profile and surface.

Strong bracket for mounting series 30 profiles to floor and wall. Bolted on between profile and surface.

The bracket is made from extruded aluminium. There are two M6 holes for fastening the profile (6mm thickness), and one 12mm for the floor (7mm thickness).

### 140x56x30mm Ø6.3

SKU A300212 Dimensions: 140 x 56 x 30mm