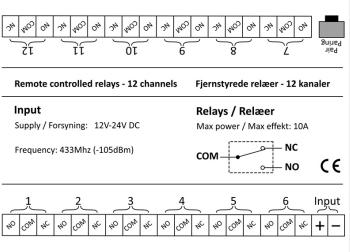

#### Connecting to power supply

The relay is supplied with 12V or 24V, while the relays themselves can switch on and off 230V circuits as well. If you want to use it for 230V you need to use a 230V to 12V or 24V transformer, eg. a 15W. You connect the supply to the screw terminals marked as "Input" on the diagram.

#### Connecting to the relays

There is no connection between the controller and the relays, you will have to connect power to each individual relay yourself. Typically you will connect power co COM, and connect the device to be powered to NO (normally open). When the relay is activated, it connects COM and NO, so that the connected device is powered on. NC is normally closed, so it is connected to COM until the relay is activated.

#### Specifications

| Frequency             | 433Mhz            |
|-----------------------|-------------------|
| Operating temperature | -40 til 80 grader |
| Standby consumption   | 3mA               |
| Range                 | 30-50m            |