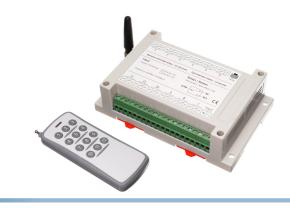

#### Wireless Relay System - 12 channel

Advanced remote controller with 12 relays. Its advanced functions makes it possible to set it up in various ways.

Advanced remote controller with 12 relays, that can be controlled individually by using the remote. Its advanced functions makes it possible to set it up in various ways.

The setup is done from the remote, when this is paired with the controller. The pairing is started by pushing the "pair" button on the controllere, where after you push one of the buttons on the remote. The number you push on the remote is equivalent to the wanted setup. You can see a list of the setups below.

#### Connecting to power supply

The relay is supplied with 12V or 24V, while the relays themselves can switch on and off 230V circuits as well. If you want to use it for 230V you need to use a 230V to 12V or 24V transformer, eg. a 15W. You connect the supply to the screw terminals marked as "Input" on the diagram.

#### Connecting to the relays

There is no connection between the controller and the relays, you will have to connect power to each individual relay yourself. Typically you will connect power co COM, and connect the device to be powered to NO (normally open). When the relay is activated, it connects COM and NO, so that the connected device is powered on. NC is normally closed, so it is connected to COM until the relay is activated.

## Relay, I2-24V

SKU 609769 Voltage: 12-24V DC / AC

## Remote, 12 buttons

SKU 609729