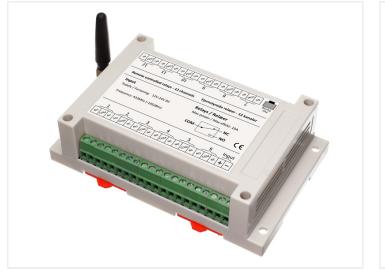

#### Connecting to power supply

The relay is supplied with 12V or 24V, while the relays themselves can switch on and off 230V circuits as well. If you want to use it for 230V you need to use a 230V to 12V or 24V transformer, eg. a 15W. You connect the supply to the screw terminals marked as "Input" on the diagram.

#### Connecting to the relays

There is no connection between the controller and the relays, you will have to connect power to each individual relay yourself. Typically you will connect power co COM, and connect the device to be powered to NO (normally open). When the relay is activated, it connects COM and NO, so that the connected device is powered on. NC is normally closed, so it is connected to COM until the relay is activated.

## Relay, I2-24V

SKU 609769 Voltage: 12-24V DC / AC