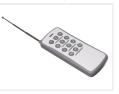

The setup is done from the remote, when this is paired with the controller. The pairing is started by pushing the "pair" button on the controllere, where after you push one of the buttons on the remote. The number you push on the remote is equivalent to the wanted setup. You can see a list of the setups below.

## Remote, 12 buttons

SKU 609729