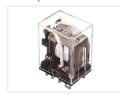

## Mini relay, two-pole (DPDT)

Compact mini relay with cablelug-pins. 2-pole model for many purposes. DIN base with screw terminals can be purchased separately.

Compact mini relay with cablelug-pins. 2-pole model for many purposes. Base with screw terminals can be purchased separately.

## Product overview

12V, IOA

SKU 612210 Dimensions: 42.5 x 28 x 21.5mm

24V, IOA

SKU 612211 Dimensions: 42.5 x 28 x 21.5mm

23OV. 6.5A

SKU 612212 Dimensions: 42.5 x 28 x 21.5mm

DIN base