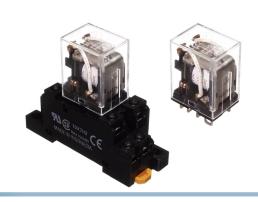

## Mini relay, two-pole (DPDT)

Compact mini relay with cablelug-pins. 2-pole model for many purposes. DIN base with screw terminals can be purchased separately.

Compact mini relay with cablelug-pins. 2-pole model for many purposes. Base with screw terminals can be purchased separately.

## Product overview

12V, IOA

SKU 612210 Dimensions: 42.5 x 28 x 21.5mm

24V, IOA

SKU 612211 Dimensions: 42.5 x 28 x 21.5mm

23OV. 6.5A

SKU 612212 Dimensions: 42.5 x 28 x 21.5mm

DIN base

SKU 612219 Dimensions: 32.65 x 78.5 x 28.5mm