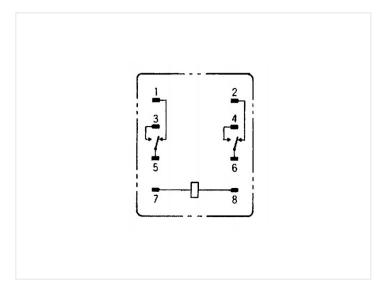

## Mini relay, two-pole (DPDT)

Compact mini relay with cablelug-pins. 2-pole model for many purposes. DIN base with screw terminals can be purchased separately.

Compact mini relay with cablelug-pins. 2-pole model for many purposes. Base with screw terminals can be purchased separately.

DC voltage: 24V and max 10AAC voltage: 240V and max 6.5A

See datasheet for more details