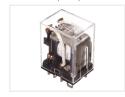

## Mini relay, two-pole (DPDT)

Compact mini relay with cablelug-pins. 2-pole model for many purposes. DIN base with screw terminals can be purchased separately.

Compact mini relay with cablelug-pins. 2-pole model for many purposes. Base with screw terminals can be purchased separately.

## Product overview

12V, IOA

SKU 612210 Dimensions: 42.5 x 28 x 21.5mm

24V, IOA

SKU 612211 Dimensions: 42.5 x 28 x 21.5mm

23OV. 6.5A

SKU 612212 Dimensions: 42.5 x 28 x 21.5mm

DIN base