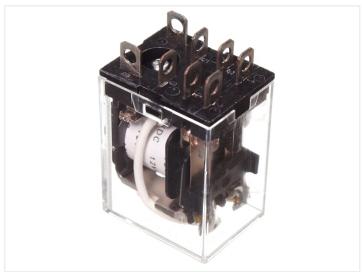

## Mini relay, two-pole (DPDT)

Compact mini relay with cablelug-pins. 2-pole model for many purposes. DIN base with screw terminals can be purchased separately.

Compact mini relay with cablelug-pins. 2-pole model for many purposes. Base with screw terminals can be purchased separately.

DC voltage: 24V and max 10AAC voltage: 240V and max 6.5A

See datasheet for more details