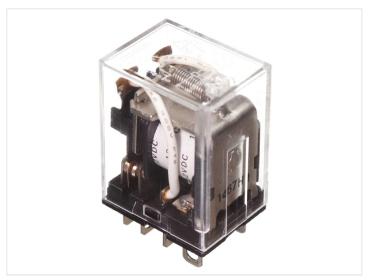

## Mini relay, two-pole (DPDT)

Compact mini relay with cablelug-pins. 2-pole model for many purposes. DIN base with screw terminals can be purchased separately.

Compact mini relay with cablelug-pins. 2-pole model for many purposes. Base with screw terminals can be purchased separately.

DC voltage: 24V and max 10AAC voltage: 240V and max 6.5A

See datasheet for more details