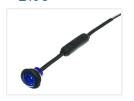

## Round LED marker lamp, I2V-24V

Compact round LED marker lamp, that is easily mounted in a 20mm hole. Can be used on cars and trucks, 12V-24V.

Compact round LED marker lamp, that is easily mounted in a 20mm hole. Can be used on cars and trucks.

The lamp is simply mounted by pushing it down in to the hole, where after the rubber grommet will lock in place. The wires are then connected to 12V or 24V.

Because of the compact size, it only sticks 5mm out from the mountingsurface, and the groomet protects both the lamp and the surface.

#### Red

SKU 24608406 Dimensions: Ø28mm

SKU 24608405 Dimensions: Ø28mm