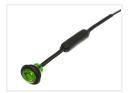

## Round LED marker lamp, I2V-24V

Compact round LED marker lamp, that is easily mounted in a 20mm hole. Can be used on cars and trucks, 12V-24V.

Compact round LED marker lamp, that is easily mounted in a 20mm hole. Can be used on cars and trucks.

The lamp is simply mounted by pushing it down in to the hole, where after the rubber grommet will lock in place. The wires are then connected to 12V or 24V.

Because of the compact size, it only sticks 5mm out from the mountingsurface, and the groomet protects both the lamp and the surface.

#### White

SKU 24608407 Dimensions: Ø28mm

SKU 24608409 Dimensions: Ø28mm

Green

SKU 24608408 Dimensions: Ø28mm