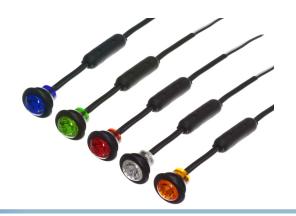

## Round LED marker lamp, I2V-24V

Compact round LED marker lamp, that is easily mounted in a 20mm hole. Can be used on cars and trucks, 12V-24V.

Compact round LED marker lamp, that is easily mounted in a 20mm hole. Can be used on cars and trucks.

Red, yelloe and white are ECE-approved Blue and green are NOT ECE-approved

The manufacturer gives a 5 year waranty on the lamp.

#### Red

SKU 24608406 Dimensions: Ø28mm

SKU 24608405 Dimensions: Ø28mm

#### White

SKU 24608407 Dimensions: Ø28mm

SKU 24608409 Dimensions: Ø28mm

Green

SKU 24608408 Dimensions: Ø28mm