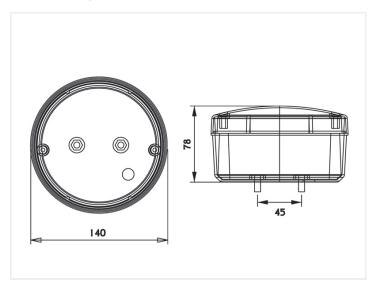

he same light from a work light, but in a nice looking lamp, that matches the others.

The chrome from that is on some pictures is a optional accessory.

# matronics.1

Buy online at <u>www.matronics.eu/24606111</u>

### Specifications

| -                     |            |
|-----------------------|------------|
| Voltage               | 10 - 30V   |
| Llght output          | 1710 lumen |
| Consumption (actual)  | 15W        |
| Consumption (nominal) | 27W        |
| Light color           | 6000K      |
| Cable length          | 35cm       |
|                       |            |

### Product overview

#### Lamp, Xenon-white



SKU 24606111 Dimensions: 78 x Ø140mm

## Accessory, Chrome frame



SKU 24606145

## Lamp, Warm-white



SKU 24606112 Dimensions: 78 x Ø148mm

# Product pictures