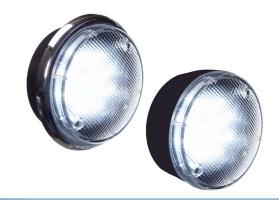

# 27W LED reverse light in Dasteri housing - 10 - 30V

A bright 27W LED lamp built in to a standard Dasteri lamp with clear glass (140mm). Intended as extra reverse light, but can be used anywhere.

A bright 27W LED lamp built in to a standard Dasteri lamp with clear glass (140mm). Intended as extra reverse light, but can be used anywhere. The chrome-frame in the pictures is an optional accessory.

Standard reverse-lights do not give enough light in a work environment, and work light rarely look nice, especially on a great looking rear end on a truck or trailer. This lamp is the perfect alternative, as you get the same light from a work light, but in a nice looking lamp, that matches the others.

The chrome from that is on some pictures is a optional accessory.