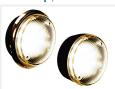

trailer. This lamp is the perfect alternative, as you get the same light from a work light, but in a nice looking lamp, that matches the others.

The chrome from that is on some pictures is a optional accessory.

# matronics.1

Buy online at <u>www.matronics.eu/24606111</u>

### Specifications

| -                     |            |
|-----------------------|------------|
| Voltage               | 10 - 30V   |
| Llght output          | 1710 lumen |
| Consumption (actual)  | 15W        |
| Consumption (nominal) | 27W        |
| Light color           | 6000K      |
| Cable length          | 35cm       |
|                       |            |

### Product overview

#### Lamp, Xenon-white



SKU 24606111 Dimensions: 78 x Ø140mm

## Accessory, Chrome frame



SKU 24606145

## Lamp, Warm-white



SKU 24606112 Dimensions: 78 x Ø148mm

# Product pictures