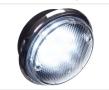

great looking rear end on a truck or trailer. This lamp is the perfect alternative, as you get the same light from a work light, but in a nice looking lamp, that matches the others.

The chrome from that is on some pictures is a optional accessory.

# matronics.1

Buy online at <u>www.matronics.eu/24606111</u>

### Specifications

| -                     |            |
|-----------------------|------------|
| Voltage               | 10 - 30V   |
| Llght output          | 1710 lumen |
| Consumption (actual)  | 15W        |
| Consumption (nominal) | 27W        |
| Light color           | 6000K      |
| Cable length          | 35cm       |
|                       |            |

### Product overview

#### Lamp, Xenon-white



SKU 24606111 Dimensions: 78 x Ø140mm

## Accessory, Chrome frame



SKU 24606145

## Lamp, Warm-white



SKU 24606112 Dimensions: 78 x Ø148mm

# Product pictures