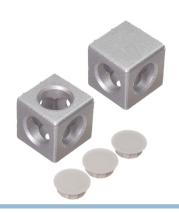

## Serie 40 - Corner joint

Smart corner-joint that is used for screwing two or three profiles together in a corner, eg. in a box. Covers for the holes included.

Smart corner join that is used for screwing two or three profiles together in a corner, eg. in a box. You simply cut threads in the end of three profiles, where after you use a button head bolt for fastening. Notches on the join that go in to the profile ensures that the profiles cannot be twised loose. This gives you a secure, solid and stiff joint.

Covers for the holes included, creating a nice finish.

The join has the same dimensions as the profiles, 40x40x50, and fits perfectly in the system.