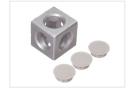

rie 40 - Corner joint

Smart corner-joint that is used for screwing two or three profiles together in a corner, eg. in a box. Covers for the holes included.



Smart corner join that is used for screwing two or three profiles together in a corner, eg. in a box. You simply cut threads in the end of three profiles, where after you use a button head bolt for fastening. Notches on the join that go in to the profile ensures that the profiles cannot be twised loose. This gives you a secure, solid and stiff joint.

Covers for the holes included, creating a nice finish.

The join has the same dimensions as the profiles, 40x40x50, and fits perfectly in the system.

## matronics.11

Buy online at <a href="https://www.matronics.eu/A400211">www.matronics.eu/A400211</a>

## Product overview

3 -point



SKU A400211 Dimensions: 40 x 40 x 40mm

## 2 -point



SKU A400213