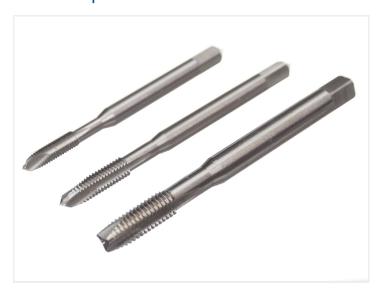

#### Thread cutter / Chip breaker taps - HSSE

Standard thread cutter, that can be used for our aluminium system profiles, eg. for cutting threads in the ends.

Standard thread cutter, that can be used for our aluminium system profiles, eg. for cutting threads in the ends. We have cutters in the standard system profile dimensions 5, 6 and 8. Typically the holes in the profiles are dimensioned ready for cutting the thread.

The chip breaker taps are used for through holes, as they push the threads in front, down the hole.

Dimensions

Thread Hole M5 x 0.8 4.2mm M6 x 1.0 5.0mm M8 x 1.256.7mm M10 x 1.58.5mm