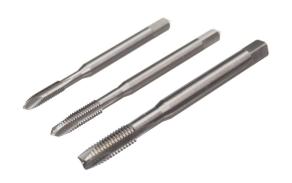

#### Thread cutter / Chip breaker taps - HSSE

Standard thread cutter, that can be used for our aluminium system profiles, eg. for cutting threads in the ends.

Standard thread cutter, that can be used for our aluminium system profiles, eg. for cutting threads in the ends. We have cutters in the standard system profile dimensions 5, 6 and 8. Typically the holes in the profiles are dimensioned ready for cutting the thread.

The chip breaker taps are used for through holes, as they push the threads in front, down the hole.

Dimensions

Thread Hole M5 x 0.8 4.2mm M6 x 1.0 5.0mm M8 x 1.256.7mm M10 x 1.58.5mm