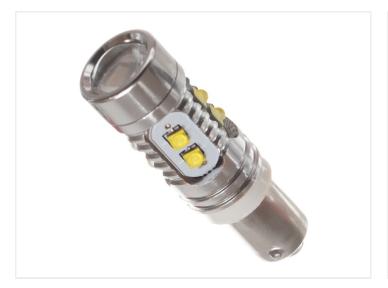

### 50W CREE LED 10-30V - BAY9S H2IW Canbus

Powerful BAY9S H21W LED Bulb 10 powerful 5W LEDs that give light equivalent to a 25W incandescent lamp.

Powerful BAY9S H21W LED Bulb 10 powerful 5W LEDs that give light equivalent to a 25W incandescent lamp.

With 2 LEDs on each side of the bulb, it will illuminate the entire lamp housing, and with 2 LEDs on the tip it will also brighten strongly forward.

50W is LED rating, while their real consumption is 4.5W.

#### **Specifications**

LEDs CREE, 10 x 5W

LED placement 4 x 2 LEDs in sides - 2 LED in

front

Consumption 4,5W

Equivalent 25W incandescent

Color 6000K

temperature