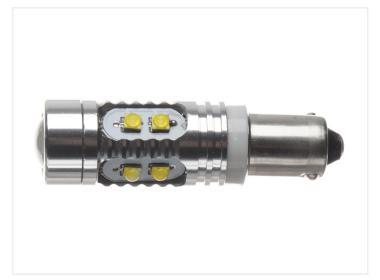

### 50W CREE LED 10-30V - BAY9S H2IW Canbus

Powerful BAY9S H21W LED Bulb 10 powerful 5W LEDs that give light equivalent to a 25W incandescent lamp.

Powerful BAY9S H21W LED Bulb 10 powerful 5W LEDs that give light equivalent to a 25W incandescent lamp.

With 2 LEDs on each side of the bulb, it will illuminate the entire lamp housing, and with 2 LEDs on the tip it will also brighten strongly forward.

50W is LED rating, while their real consumption is 4.5W.

#### **Specifications**

LEDs CREE, 10 x 5W

LED placement 4 x 2 LEDs in sides - 2 LED in

front

Consumption 4,5W

Equivalent 25W incandescent

Color 6000K

temperature