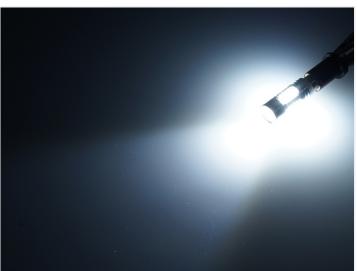

2 LEDs on each side of the bulb, it will illuminate the entire lamp housing, and with 2 LEDs on the tip it will also brighten strongly forward.

50W is LED rating, while their real consumption is 4.5W.

With the bulb's high power consumption, the bulb control on most models may accept this LED bulb. However, in the event of an error, external interference resistors may be required.

You can of course also use these bulbs for cars without bulb control.

## matronics<sub>4</sub>

Buy online at www.matronics.eu/120988

#### **Specifications**

LEDs CREE, 10 x 5W

LED placement 4 x 2 LEDs in sides - 2 LED in

front

Consumption 4,5W

Equivalent 25W incandescent

Color 6000K

temperature

#### Product overview

#### Xenon White 6000K



SKU 120988 Dimensions: Ø13 x 46mm

# Product pictures