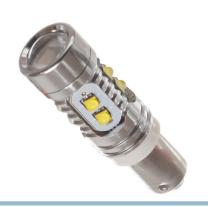

### 50W CREE LED 10-30V - BAY9S H2IW Canbus

Powerful BAY9S H21W LED Bulb 10 powerful 5W LEDs that give light equivalent to a 25W incandescent lamp.

Powerful BAY9S H21W LED Bulb 10 powerful 5W LEDs that give light equivalent to a 25W incandescent lamp.

With 2 LEDs on each side of the bulb, it will illuminate the entire lamp housing, and with 2 LEDs on the tip it will also brighten strongly forward.

50W is LED rating, while their real consumption is 4.5W.

#### **Specifications**

LEDs CREE, 10 x 5W

LED placement 4 x 2 LEDs in sides - 2 LED in

front

Consumption 4,5W

Equivalent 25W incandescent

Color 6000K

temperature