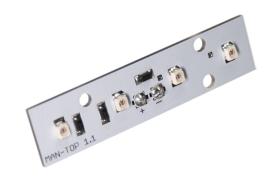

## MAN LED Top light board

LED emitters that replace the original circuits in the top lights on the new MAN trucks. Easy to replace.

LED emitters 24V that replace the original circuits in the top lights on the new MAN trucks. The original emitters are taken apart by removing two metal clips, where after the board is taken out and the new put in.

The board has the same size, holes and connectors as the original, so the replacement is straight forward.

A Matronics product

## Product overview