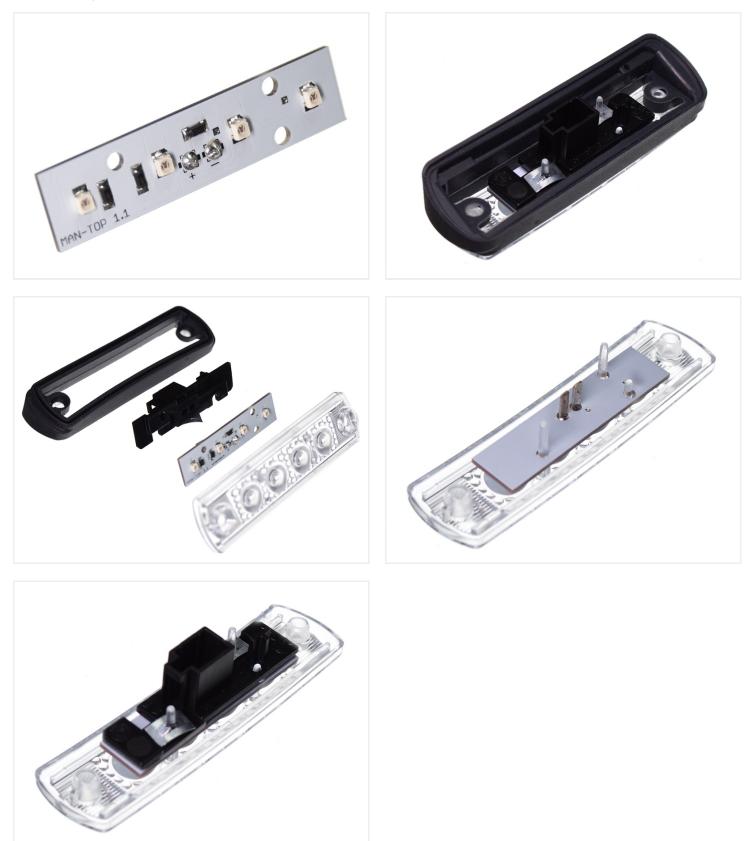

# Product pictures

## MAN LED Top light board

LED emitters that replace the original circuits in the top lights on the new MAN trucks. Easy to replace.

LED emitters 24V that replace the original circuits in the top lights on the new MAN trucks. The original emitters are taken apart by removing two metal clips, where after the board is taken out and the new put in.

The board has the same size, holes and connectors as the original, so the replacement is straight forward.

A Matronics product