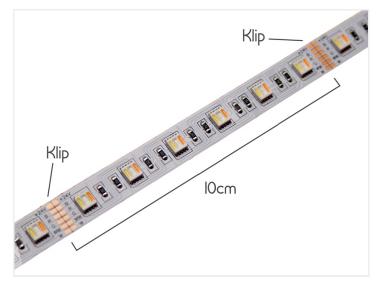

The strip is built up of smaller circuits with 6 LEDs, where it is possible to cut the strip over. The length of each segment is 10cm, and it is clearly marked where you can cut.

While some CCT LED strips has separate LEDs for color and white light eg. Philips Hue strips, this has one LED with both RGB, cold white and warm white built in.