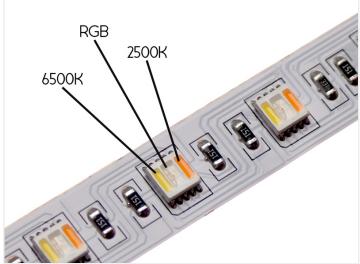

## RGB+CCT LED strip, 50cm - 24V

Powerful strip with powerful LEDs, that can light both RGB, warm white and cold white. Adjust both color and temperature.

Powerful 24V strip with powerful LEDs, that can light both RGB, warm white and cold white. With the right color controller, it is possible to adjust both color and temperature, and mixing both.

The strip is built up of smaller circuits with 6 LEDs, where it is possible to cut the strip over. The length of each segment is 10cm, and it is clearly marked where you can cut.

While some CCT LED strips has separate LEDs for color and white light eg. Philips Hue strips, this has one LED with both RGB, cold white and warm white built in.